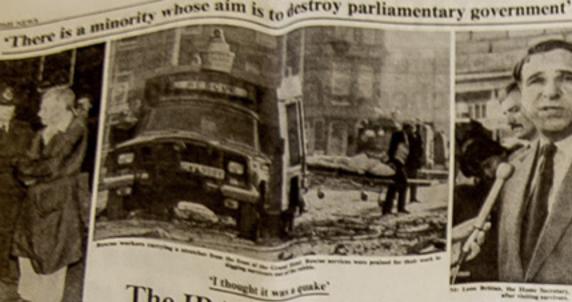

## The IRA blitz at seaside rips open Tories' hotel

Tory hotel wrecked by blast

Thatcher undeterred

by bombers

ARM When to se

UEL

Luna

FAREWELL

ENIGMATIC

s protesters massacrec

Police chief will st precautions at ho

Tory hotel wrecked by blast

Thatcher undeterred

by bombers

Luna ARM When to se

UEL

### Police chief will s precautions at h

Tory hotel wrecked by blast

Thatcher undeterred

by bombers

ARM

Russians get news

UEL

CHEPLETE CAPABI The work in table

Editorial - Pape II
En search of the

ast may npaign

Relief and affection in ovation for Thatcher

A time-table of rescue

THE TIMES

feared dead as tanks crush heroic resistance

s protesters massacrec

Tory hotel wrecked by blast

Thatcher undeterred

by bombers

Police chief will study

precautions at hotel

Russians get news

UEL

Luna

ARM When to se