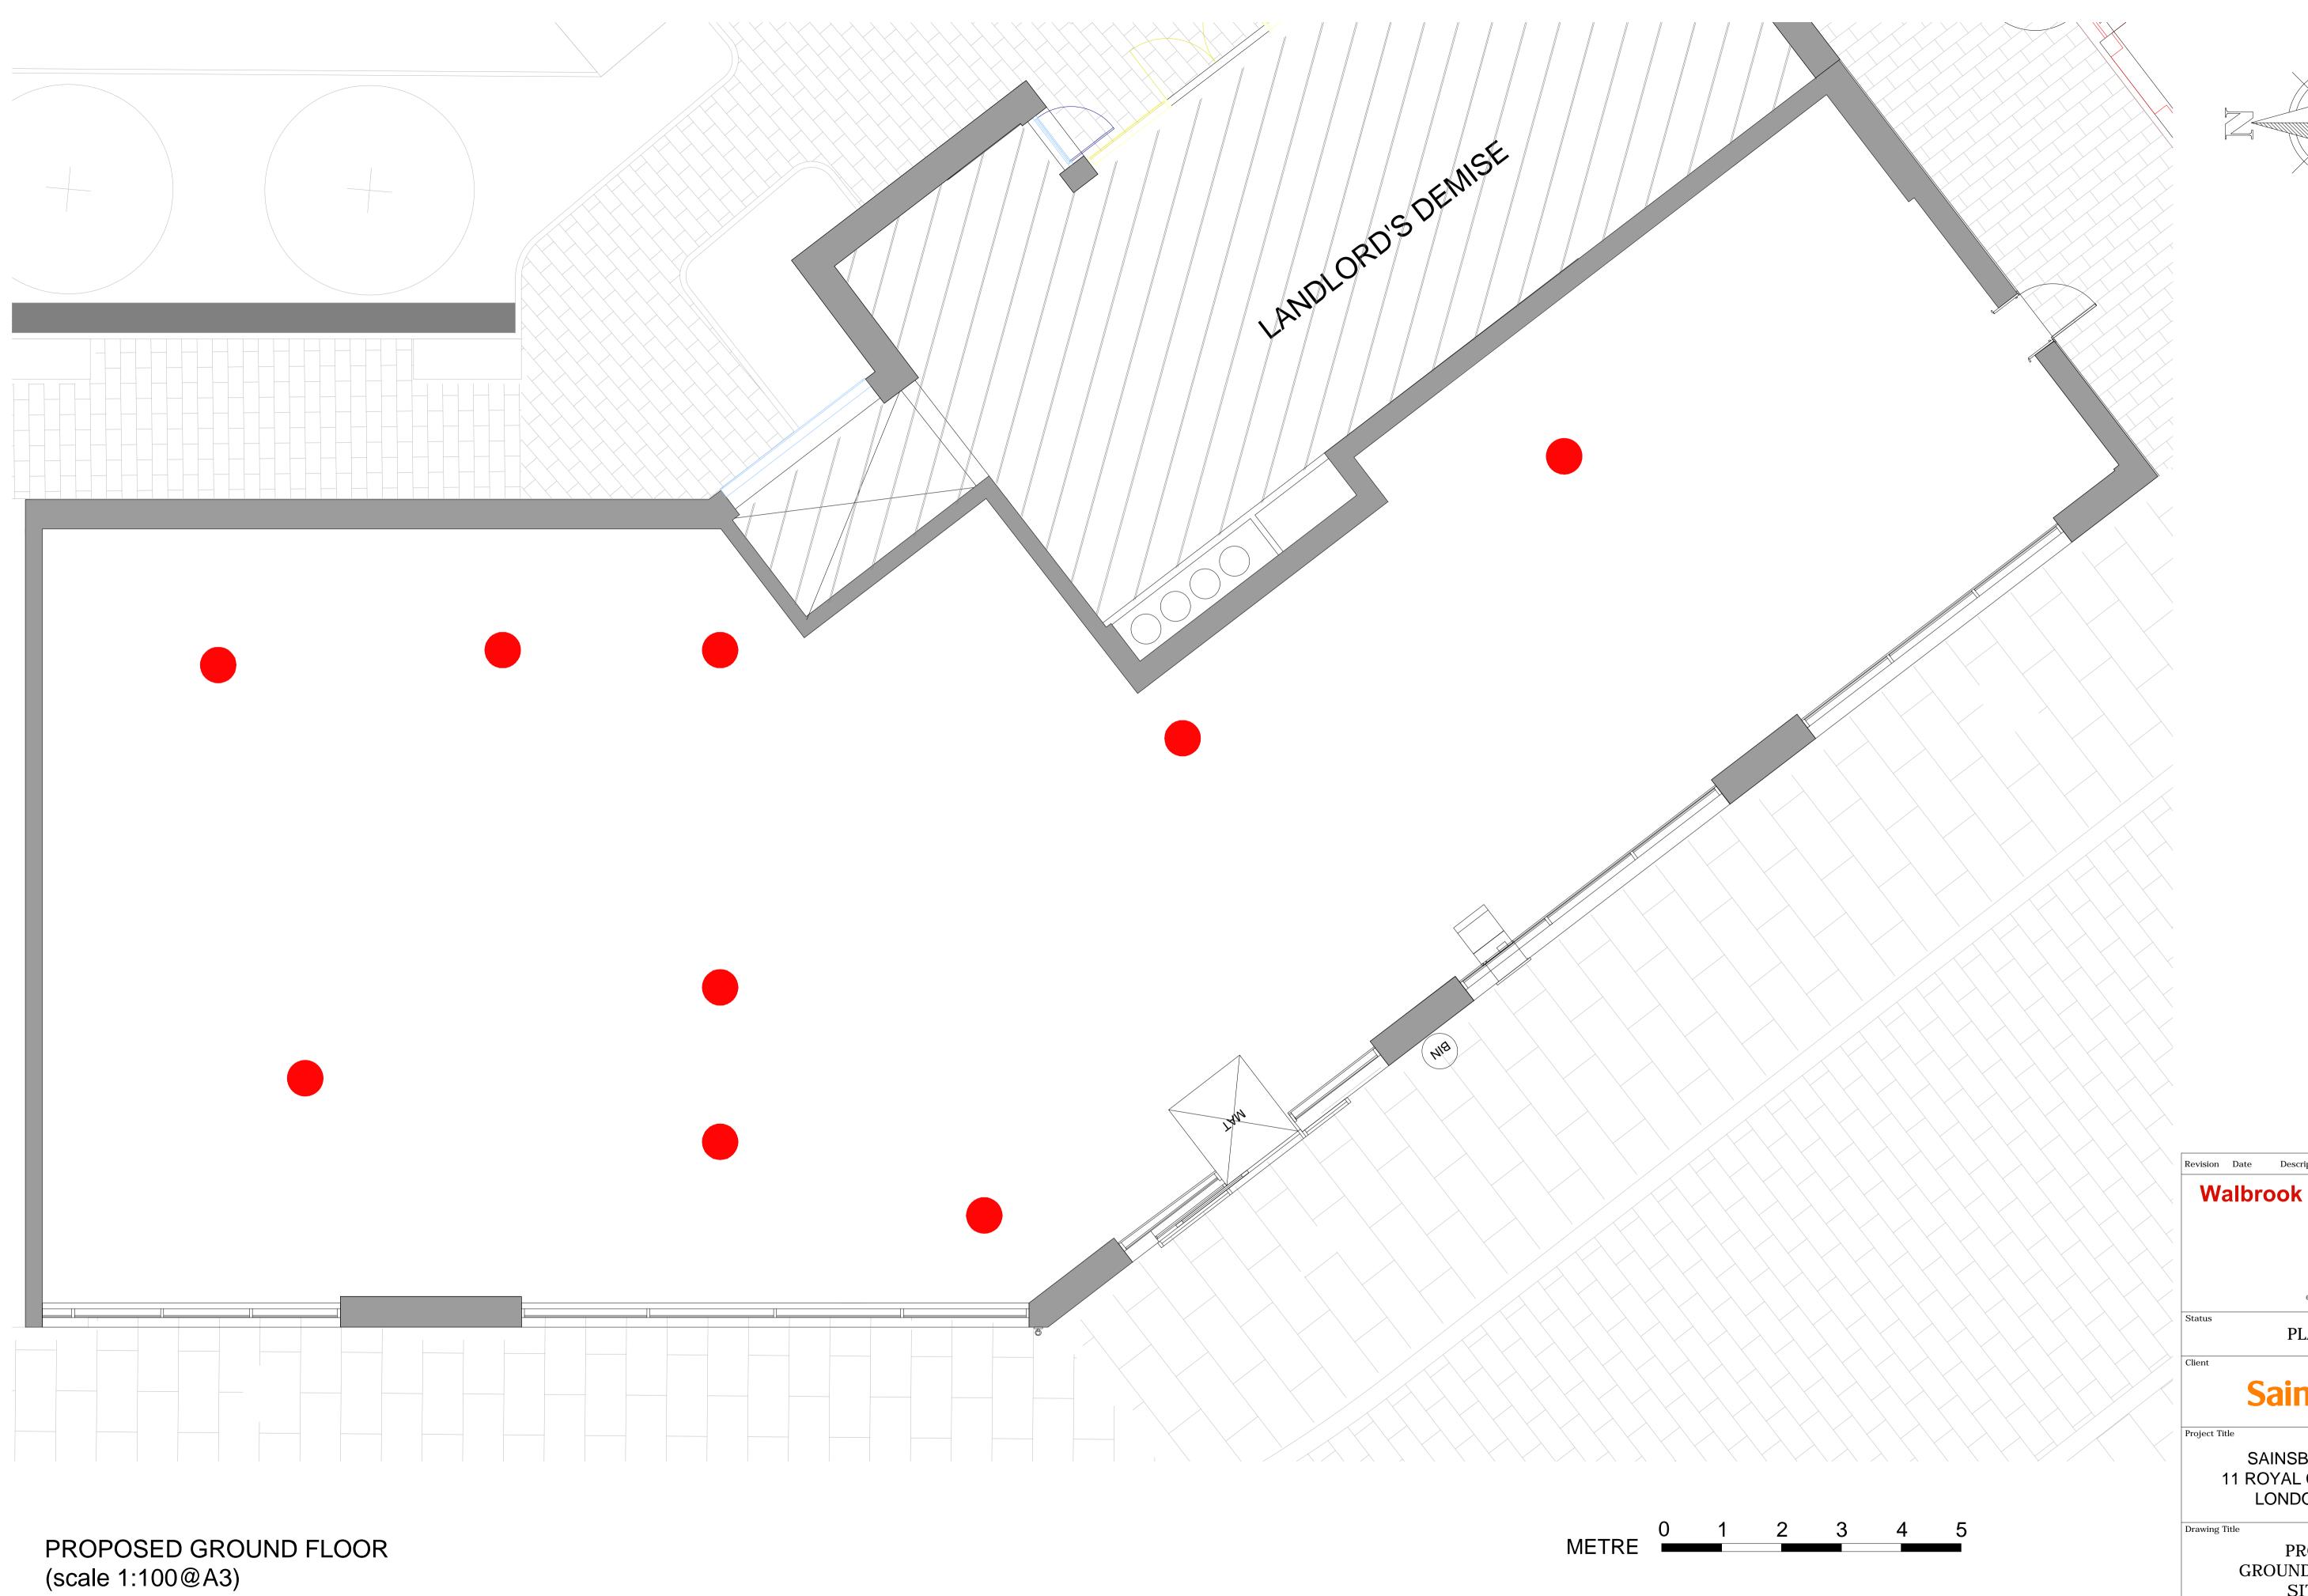

# Sainsbury's

SAINSBURYS LOCAL 11 ROYAL CREST AVENUE, LONDON, E16 2PG

PROPOSED GROUND FLOOR PLAN SITE REF.

| Project Number |         | Drawing Number |                     |    | Revision        |
|----------------|---------|----------------|---------------------|----|-----------------|
| 139            | 599     |                | 203                 |    |                 |
| Drawn<br>CP    | Checked | I              | Scale<br>1:100 @ A3 | Da | te<br>12/01/201 |