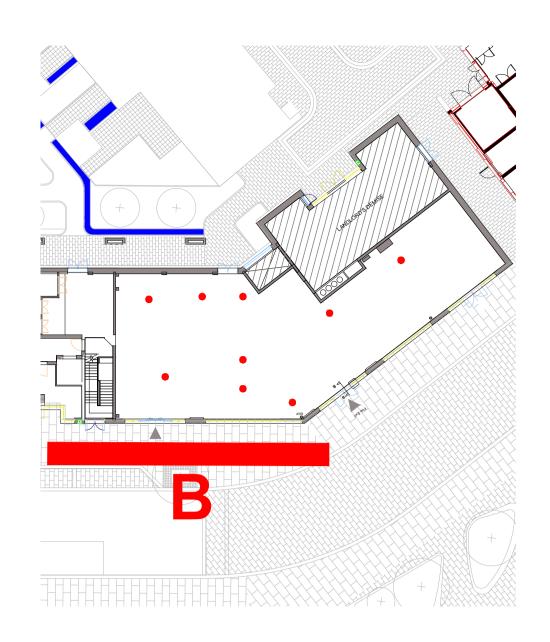

EXISTING ELEVATION A (scale 1:100@A3)

EXISTING ELEVATION B (scale 1:100@A3)

PROPOSED ELEVATION A (scale 1:100@A3)

Revision Date

Walbrook | management

**PLANNING** 

New Broad Street House 35 New Broad Street