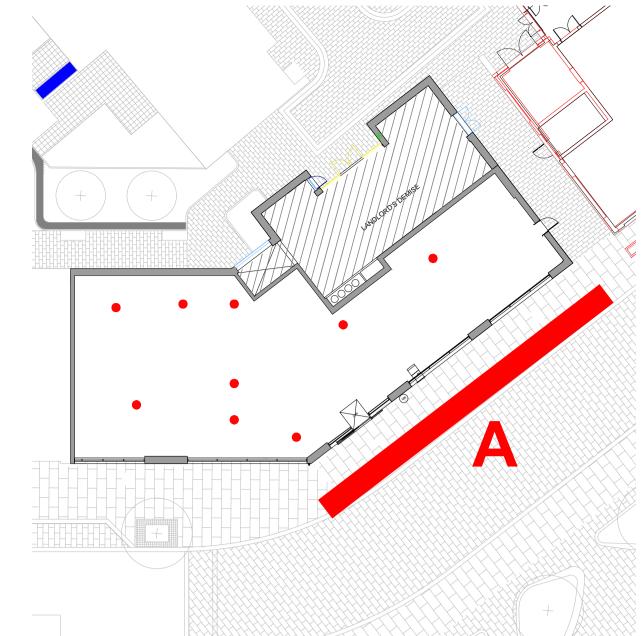

### Sainsbury's

Project Title

SAINSBURYS LOCAL 11 ROYAL CREST AVENUE, LONDON, E16 2PG

Drawing Title

SITE PLAN

| Project Number |         | Drawing Number |                   |    | Revision |
|----------------|---------|----------------|-------------------|----|----------|
|                |         |                | 200               |    | _        |
| Drawn          | Checked |                | Scale<br>1:500@A3 | Da | nte      |

SITE PLAN (scale 1:500@A3)

Revision Date Description