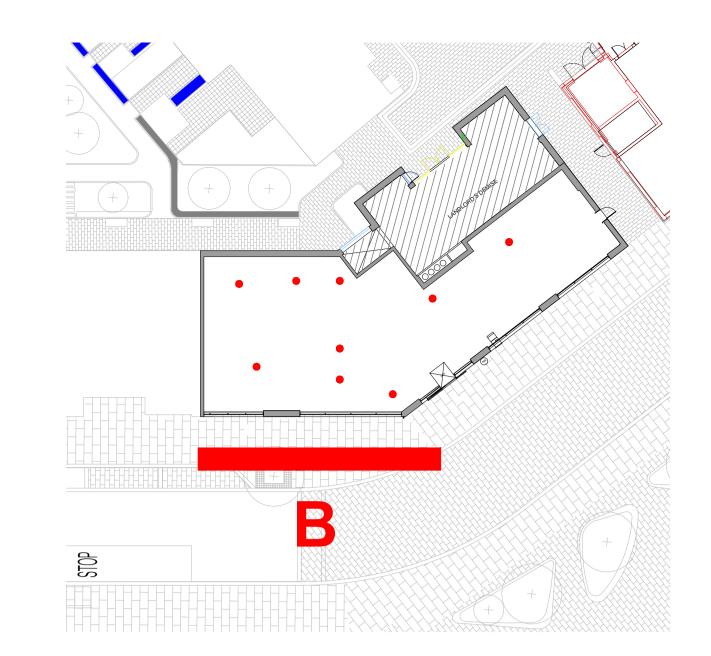

# Sainsbury's

SAINSBURYS LOCAL 11 ROYAL CREST AVENUE, LONDON, E16 2PG

PROPOSED GROUND FLOOR PLAN SITE REF.

| Project Number |         | Drawing Number |                     |    | Revision        |
|----------------|---------|----------------|---------------------|----|-----------------|
| 139            | 599     |                | 203                 |    |                 |
| Drawn<br>CP    | Checked | I              | Scale<br>1:100 @ A3 | Da | te<br>12/01/201 |

The content of this drawing is the property of Walbrook Management LLP and may not be copied in whole or part without formal consent.

Revision Date Description

SAINSBURYS LOCAL 11 ROYAL CREST AVENUE, LONDON, E16 2PG