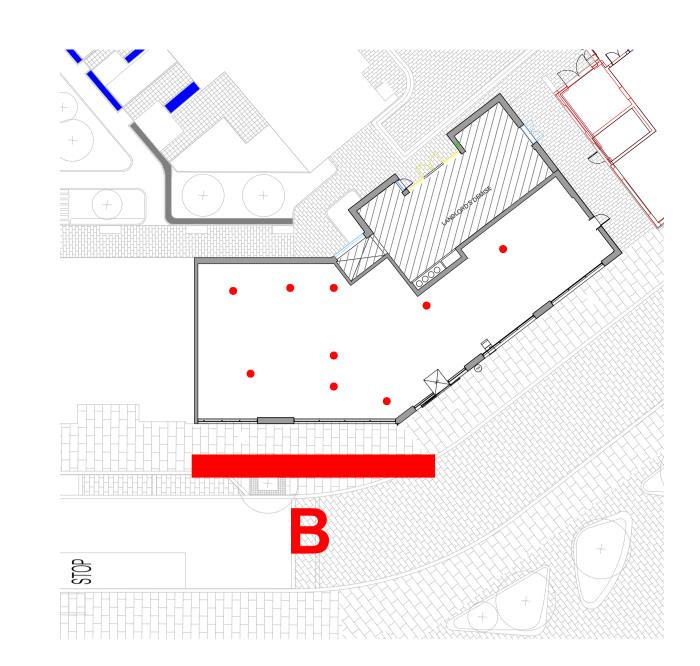

without formal consent.





Revision Date Description

SAINSBURYS LOCAL 11 ROYAL CREST AVENUE, LONDON, E16 2PG

Walbrook | management

New Broad Street House 35 New Broad Street

tel: 020 3009 3061 email: info@walbrookmanagement.com

London EC2M 1NH

Drawing Title **EXISTING** ELEVATION A

SITE REF. 139599 1:100 @ A3 CP The content of this drawing is the property of Walbrook Management LLP and may not be copied in whole or part without formal consent.

EXISTING ELEVATION A (scale 1:100@A3)





EXISTING ELEVATION B (scale 1:100@A3)









PROPOSED ELEVATION A (scale 1:100@A3)



Revision Date

Walbrook | management

**PLANNING** 

New Broad Street House 35 New Broad Street

email: info@walbrookmanagement.com

London EC2M 1NH tel: 020 3009 3061



PROPOSED ELEVATION B (scale 1:100@A3)









PROPOSED ELEVATION A (scale 1:100@A3)







PROPOSED ELEVATION B (scale 1:100@A3)