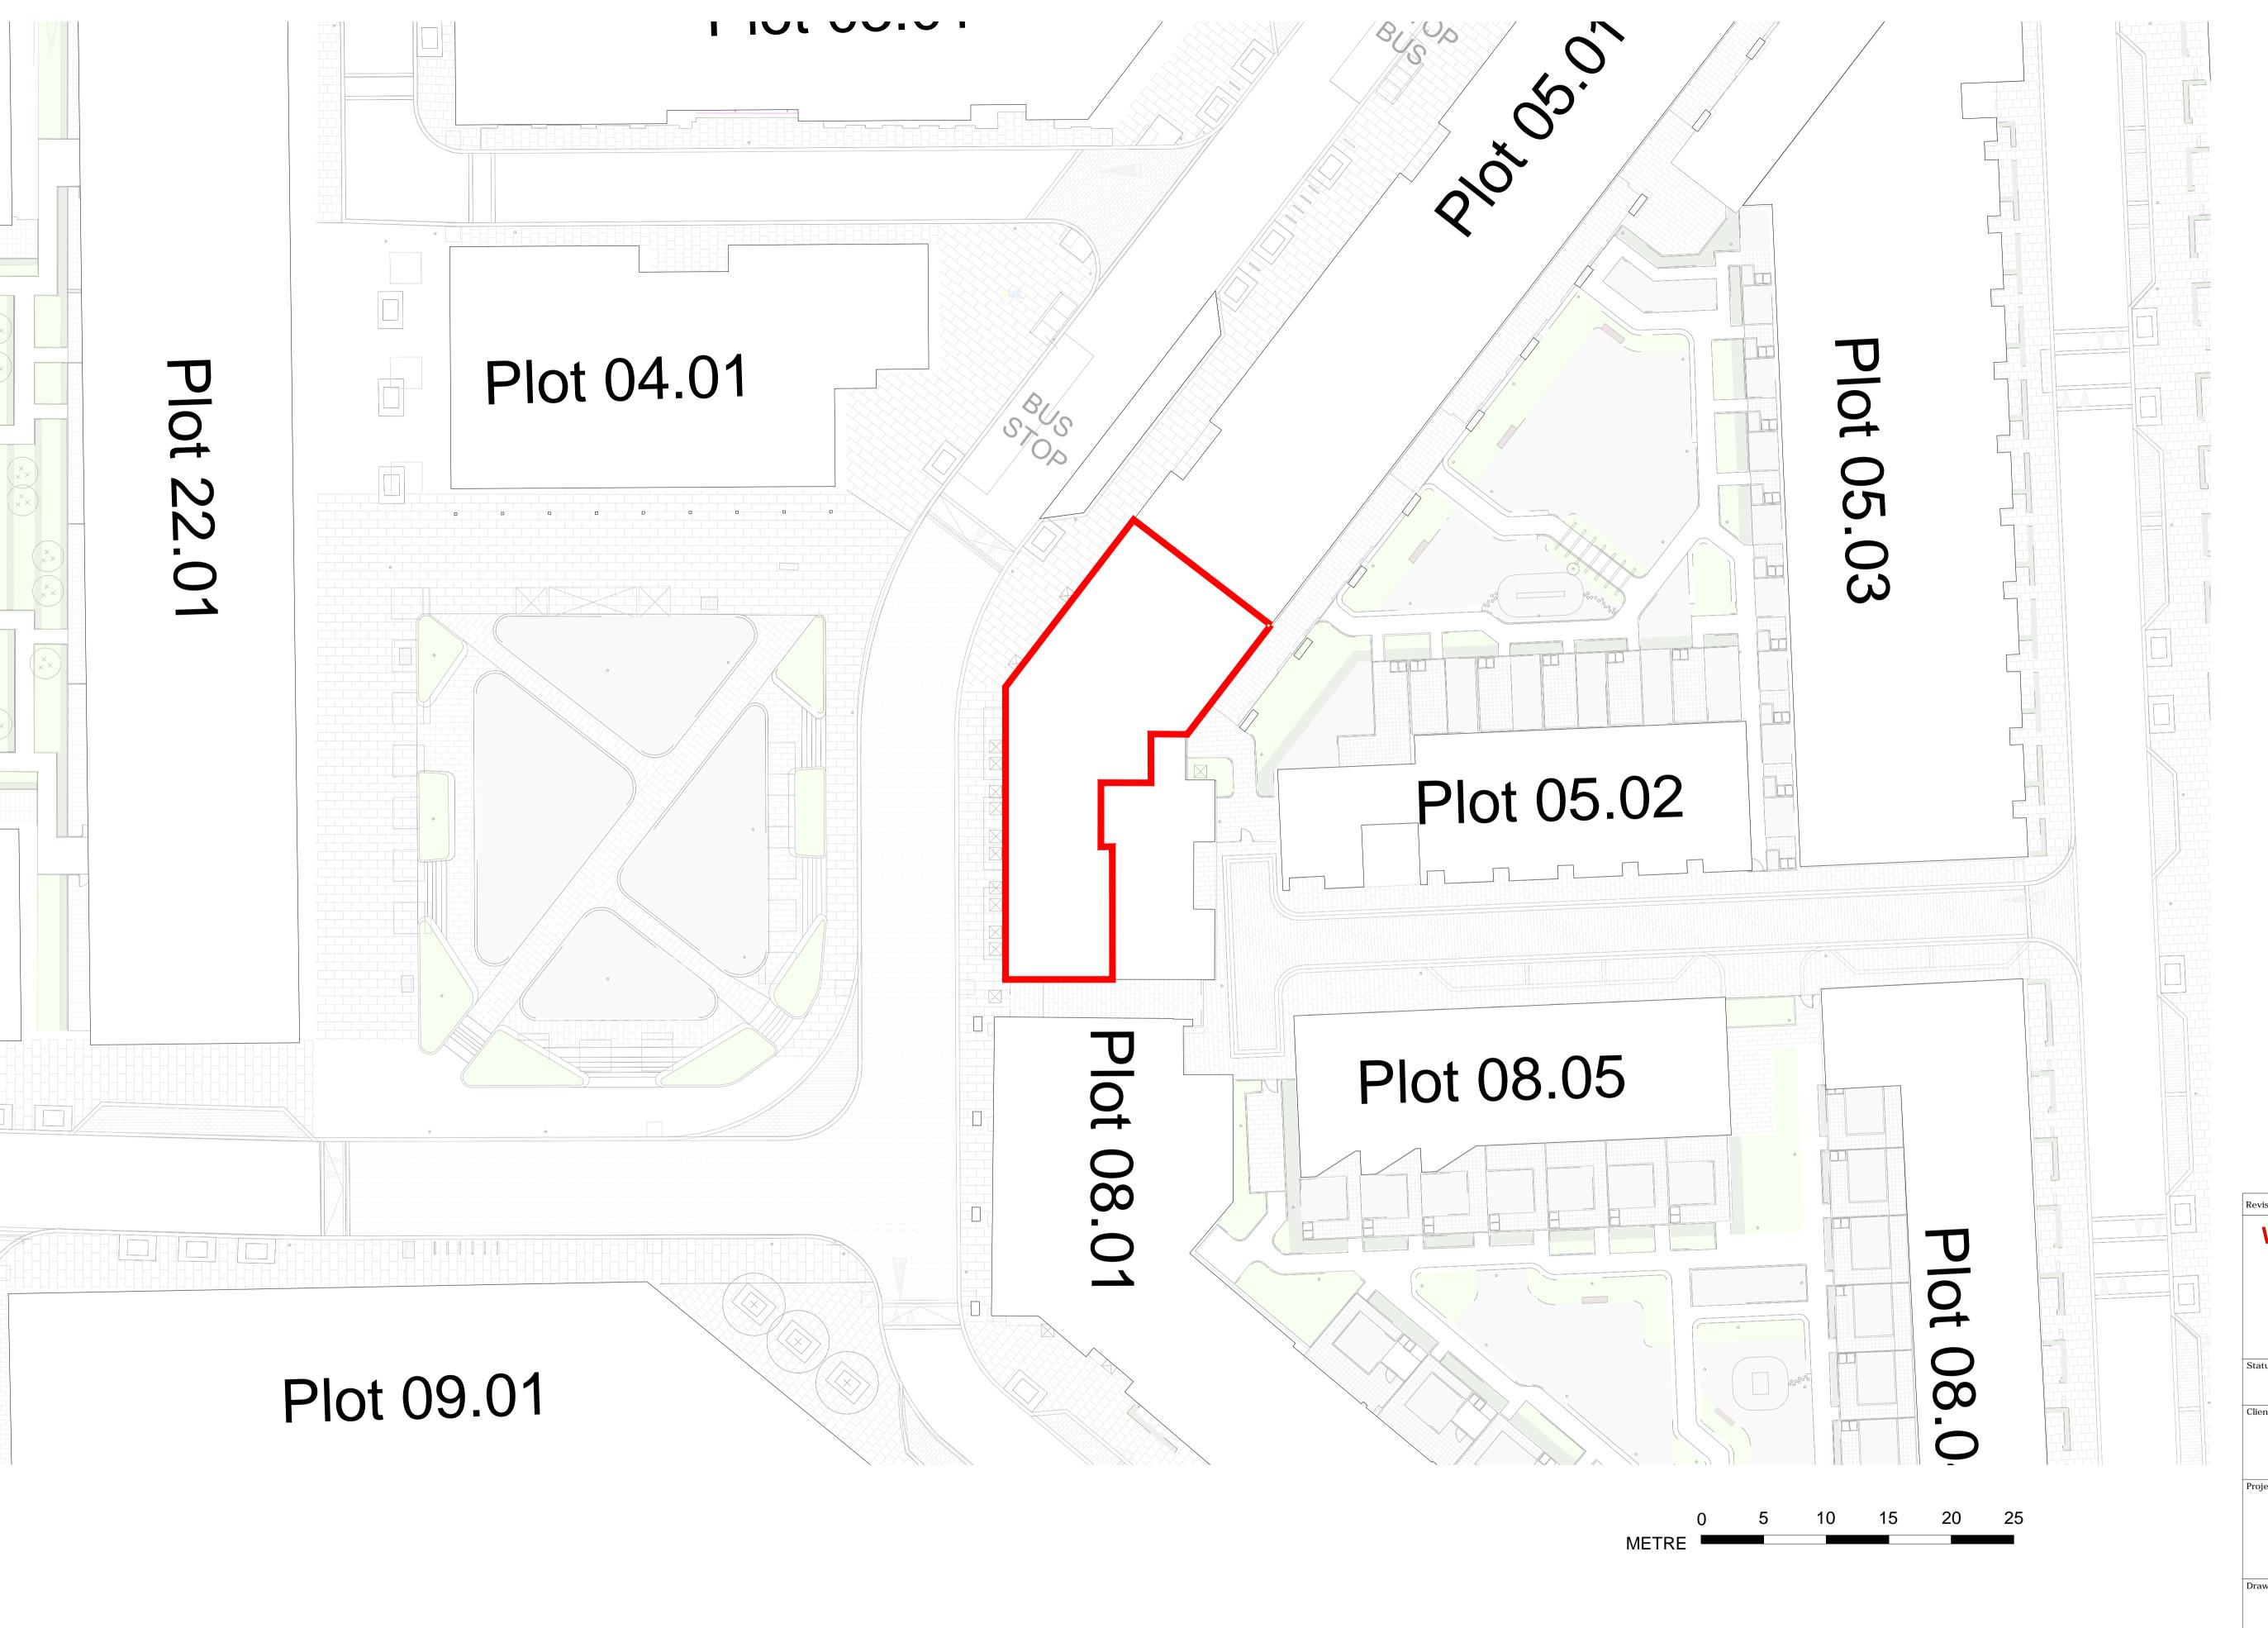

### Sainsbury's

Project Title

SAINSBURYS LOCAL 11 ROYAL CREST AVENUE, LONDON, E16 2PG

Drawing Title

SITE PLAN

| Project Number |         | Drawing Number |                   |    | Revision |
|----------------|---------|----------------|-------------------|----|----------|
|                |         |                | 200               |    | _        |
| Drawn          | Checked |                | Scale<br>1:500@A3 | Da | nte      |

SITE PLAN (scale 1:500@A3)

Revision Date Description