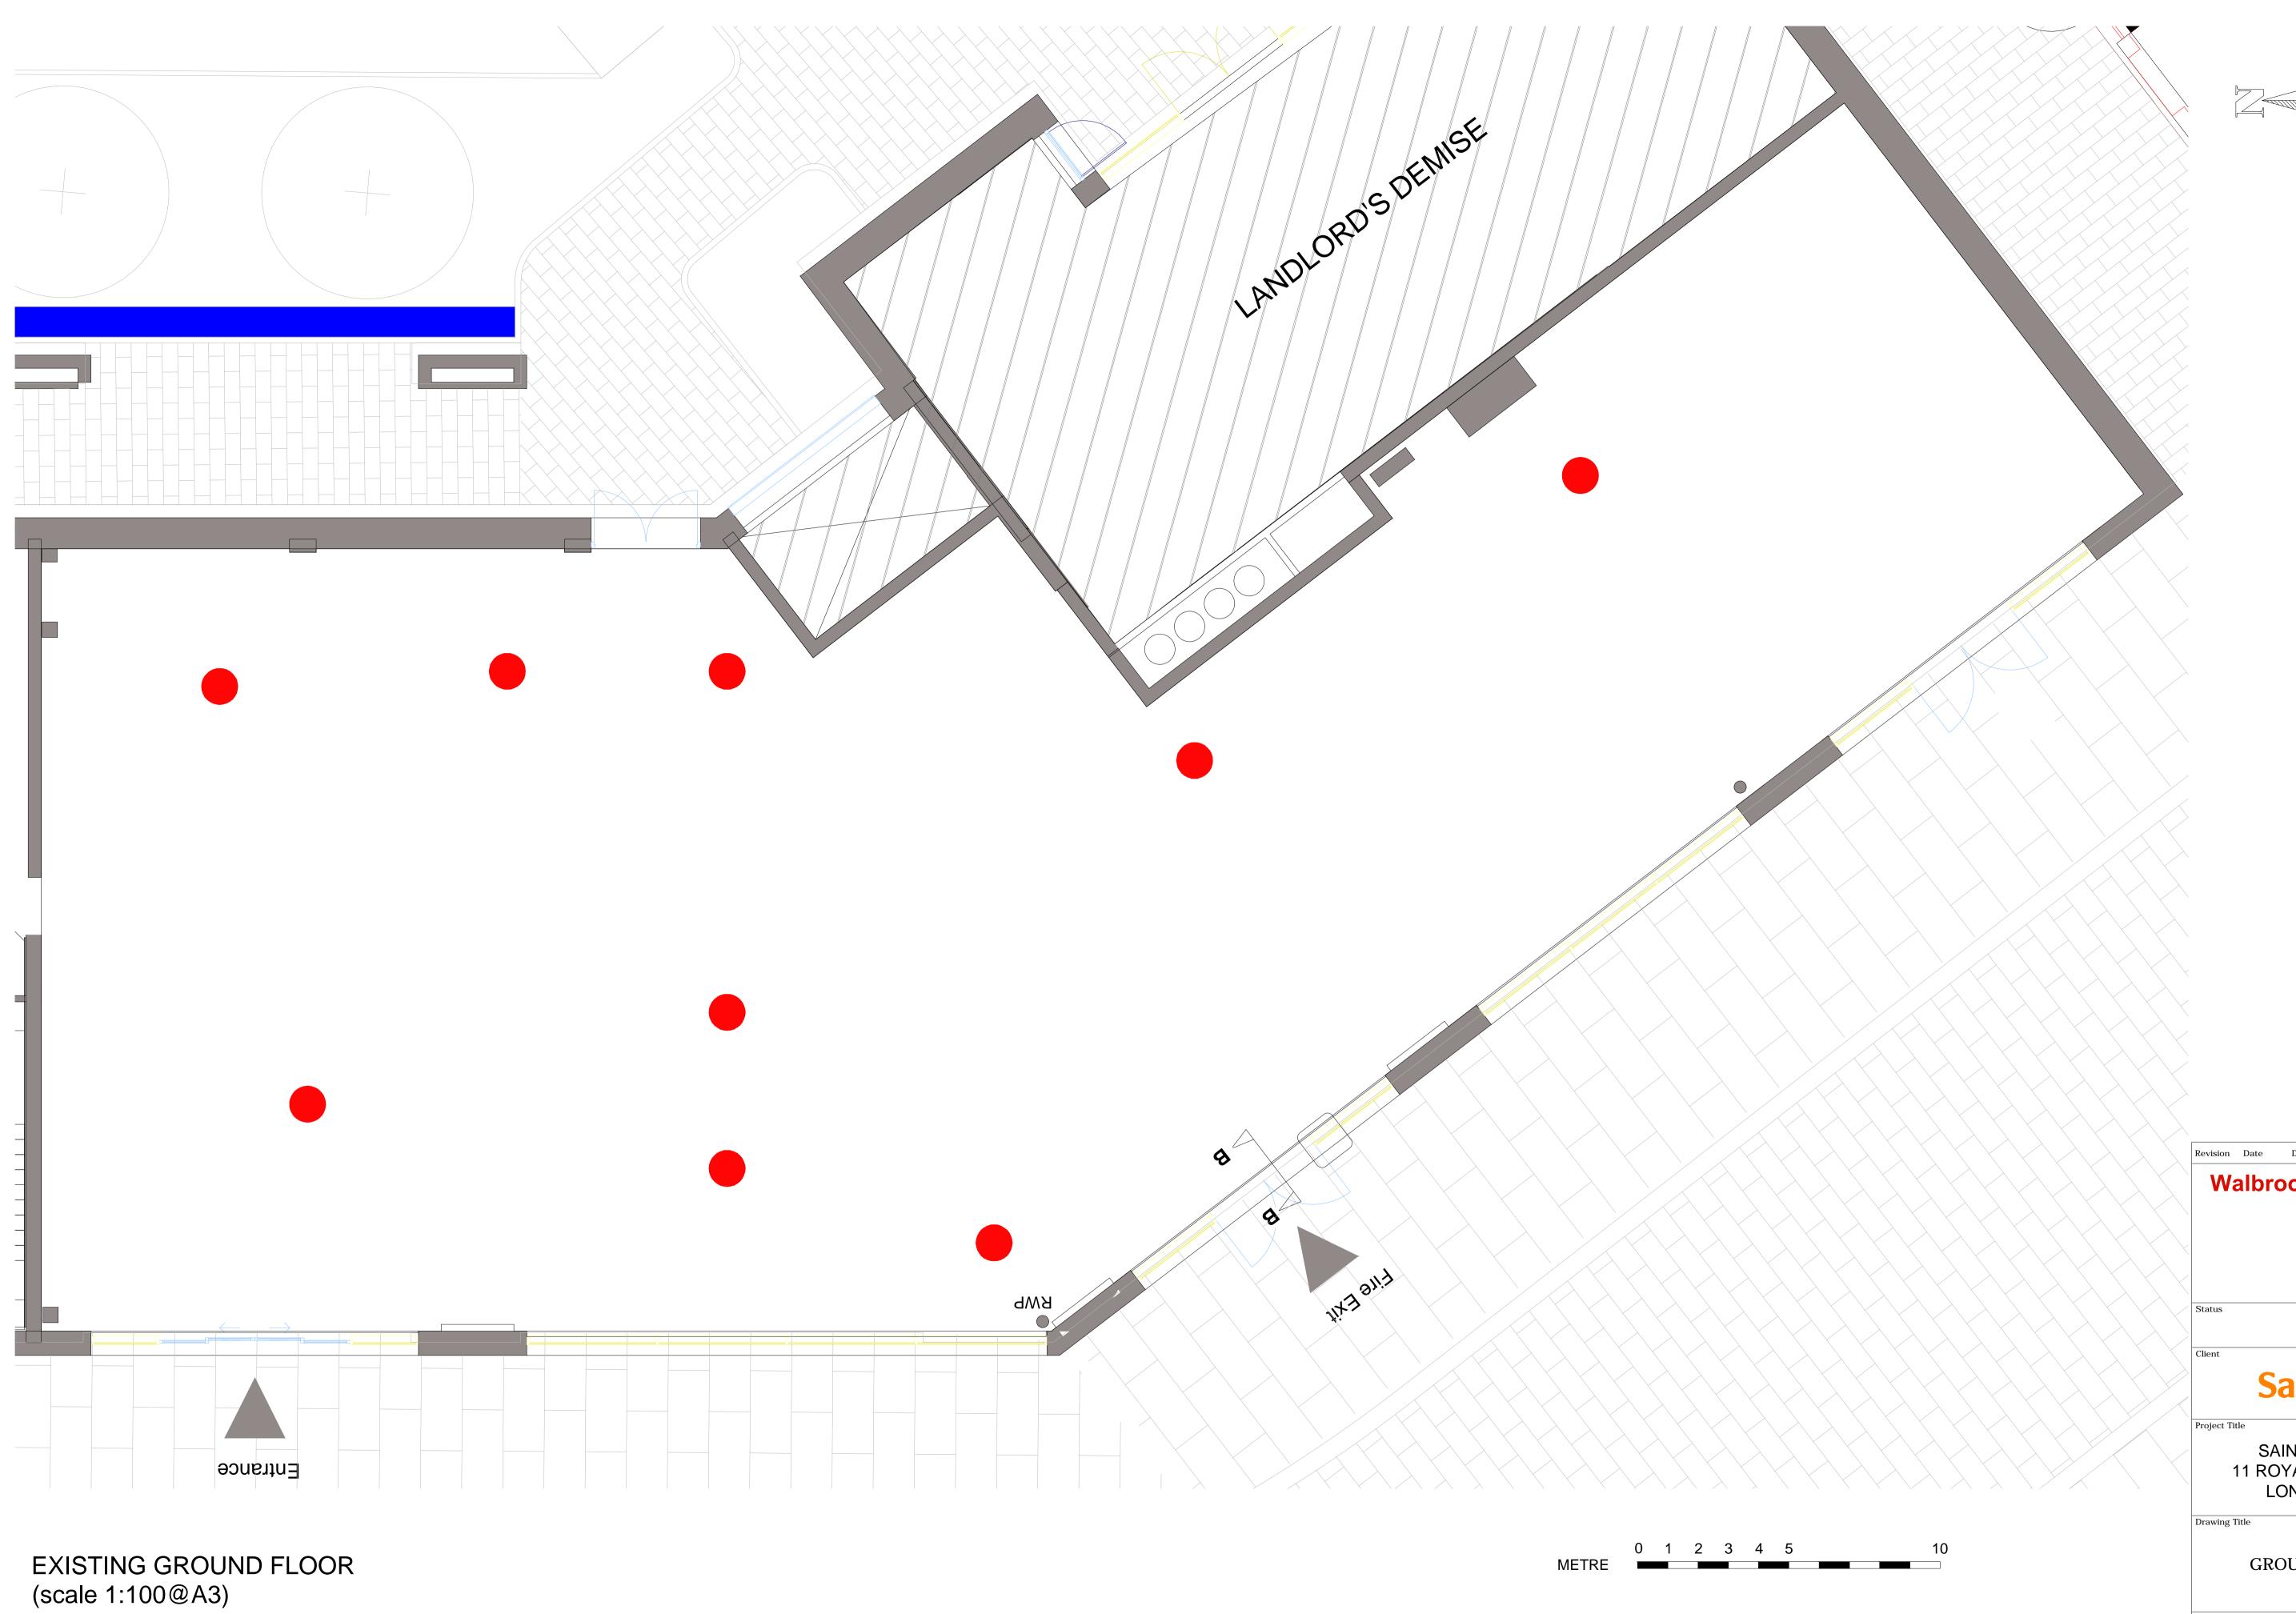

## Sainsbury's

SAINSBURYS LOCAL 11 ROYAL CREST AVENUE, LONDON, E16 2PG

EXISTING GROUND FLOOR PLAN

| Project Number |         | Drawing Number | Revisio   |
|----------------|---------|----------------|-----------|
| 139            | 599     | 202            |           |
| Drawn          | Checked | Scale          | Date      |
| CP             |         | 1:100 @ A3     | 3 12/01/1 |