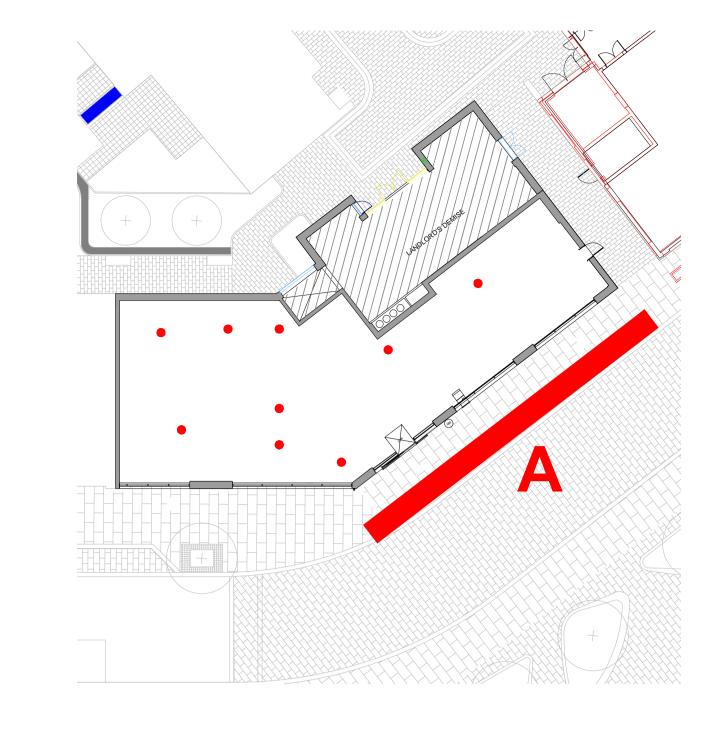

EXISTING ELEVATION A (scale 1:100@A3)

EXISTING ELEVATION B (scale 1:100@A3)

PROPOSED ELEVATION A (scale 1:100@A3)

Revision Date

Walbrook | management

**PLANNING** 

New Broad Street House 35 New Broad Street