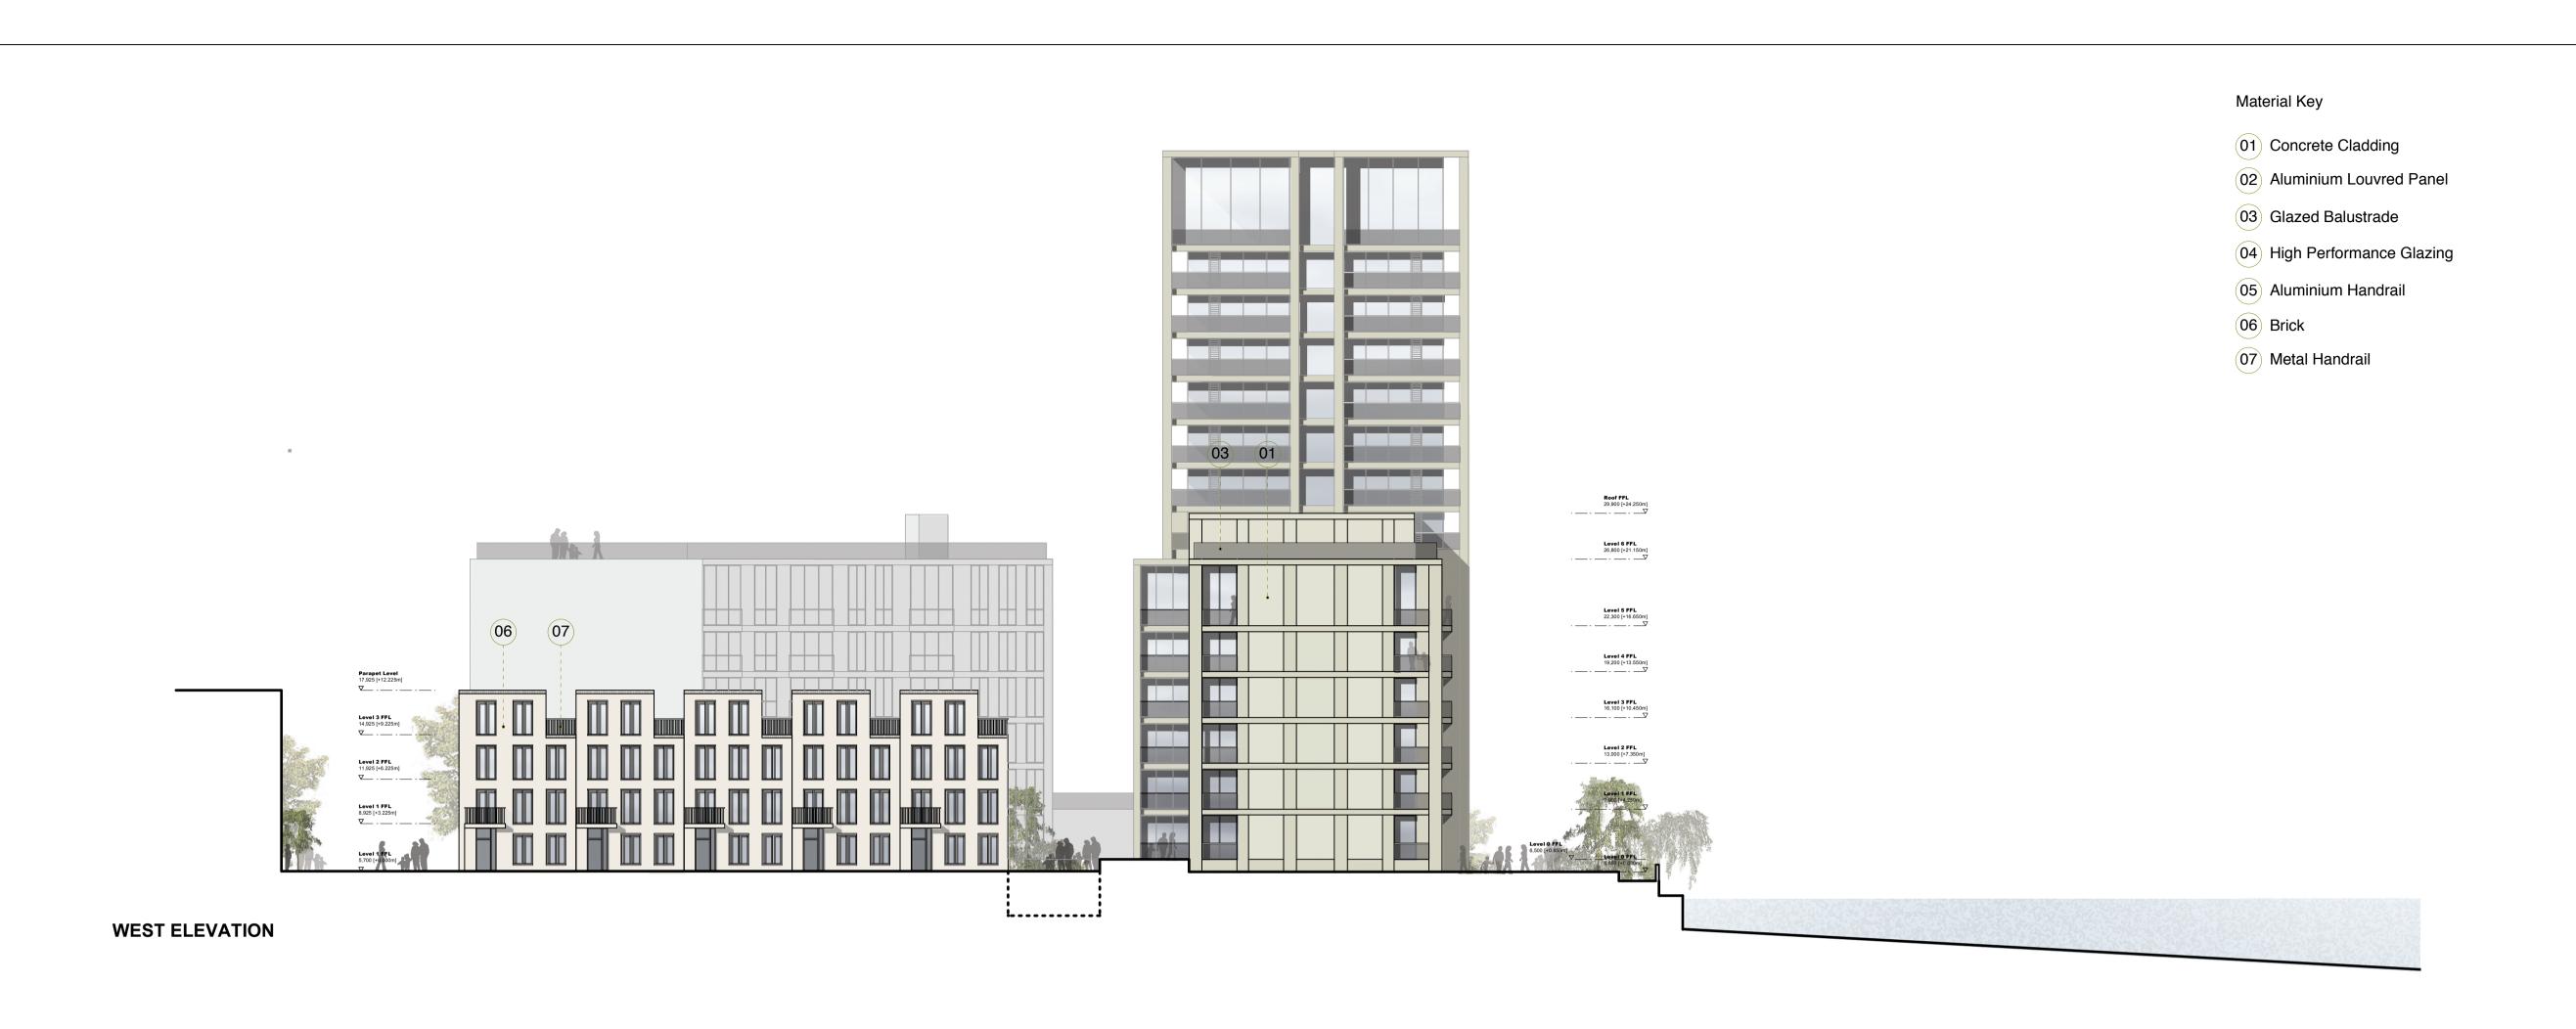

#### Material Key

(01) Concrete Cladding

1-----

APPLICATION BOUNDARY

NOTES:
DIMENSIONS NOT TO BE SCALED FROM THIS
DRAWING. CONTRACTORS TO NOTIFY

DRAWING. THIS DRAWING IS COPYRIGHT OF

ARCHITECTS OF SITE VARIATIONS
AFFECTING INFORMATION ON THIS

#### Material Key

- (01) Concrete Cladding
- (02) Aluminium Louvred Panel
- 03) Glazed Balustrade
- (04) High Performance Glazing
- (05) Aluminium Handrail
- 06 Brick
- (07) Metal Handrail

NOTES:
DIMENSIONS NOT TO BE SCALED FROM THIS
DRAWING. CONTRACTORS TO NOTIFY ARCHITECTS OF SITE VARIATIONS AFFECTING INFORMATION ON THIS DRAWING. THIS DRAWING IS COPYRIGHT OF GLENN HOWELLS ARCHITECTS.

Drawing Title Plot 10

Plot 10
West Elevation / Courtyard East Elevation

| Date         | Scale                | Checked  |
|--------------|----------------------|----------|
| Sept 2011    | 1:250@A1<br>1:500@A3 | DM       |
| Project Ref. | Drawing No.          | Revision |
| 1833         | DPA-10-203           | P1       |