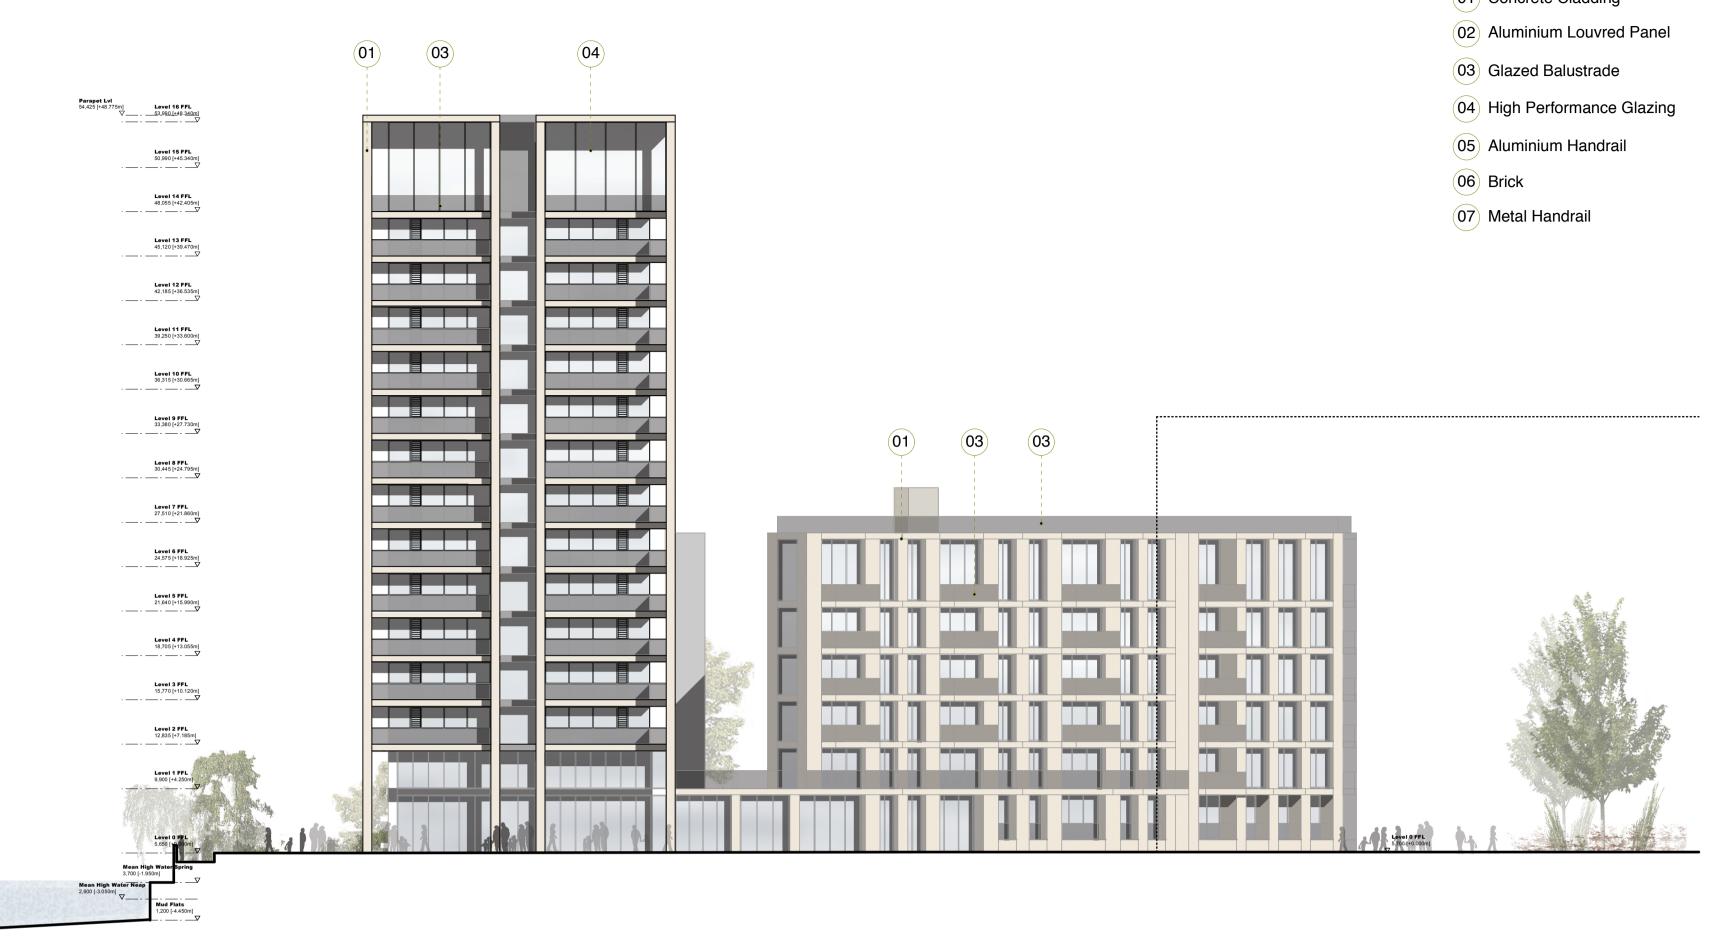

### **EAST ELEVATION**

#### Material Key

(01) Concrete Cladding

1-----

APPLICATION BOUNDARY

NOTES:
DIMENSIONS NOT TO BE SCALED FROM THIS
DRAWING. CONTRACTORS TO NOTIFY

DRAWING. THIS DRAWING IS COPYRIGHT OF

ARCHITECTS OF SITE VARIATIONS
AFFECTING INFORMATION ON THIS

GLENN HOWELLS ARCHITECTS.

PLOT LOCATION KEY

ELEVATION LOCATION KEY

| Date   | Rev | Ву | Details                       |
|--------|-----|----|-------------------------------|
| 110923 | P1  | KY | Detailed planning application |
|        |     |    |                               |
|        |     |    |                               |
|        |     |    |                               |
|        |     |    |                               |
|        |     |    |                               |
|        |     |    |                               |
|        |     |    |                               |
|        |     |    |                               |
|        |     |    |                               |
|        |     |    |                               |
|        |     |    |                               |
|        |     |    |                               |
|        |     |    |                               |
|        |     |    |                               |
|        |     |    |                               |

LOCATION KEY

### PLANNING ISSUE

# GLENN HOWELLS ARCHITECTS 321 Bradford St, Digbeth, Birmingham, B5 6ET Tel. 0121 666 7640 F. 0121 666 7641 mail@glennhowells.co.uk

Project

Minoco Plot Design

Client Clearstorm

Clearstorm Limited and Heracles Limited both wholly owned subsidiaries of Ballymore Group

Drawing Title
Plot 10

East Elevation / Courtyard South Elevation

| Date         | Scale                | Checked  |
|--------------|----------------------|----------|
| Sept 2011    | 1:250@A1<br>1:500@A3 | DM       |
| Project Ref. | Drawing No.          | Revision |
| 1833         | DPA-10-201           | P1       |