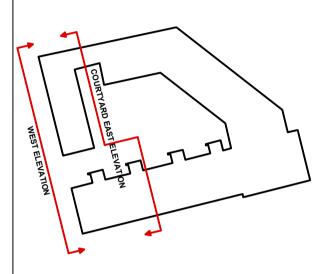

COURTYARD EAST ELEVATION

NOTES:
DIMENSIONS NOT TO BE SCALED FROM THIS DRAWING. CONTRACTORS TO NOTIFY ARCHITECTS OF SITE VARIATIONS AFFECTING INFORMATION ON THIS DRAWING. THIS DRAWING IS COPYRIGHT OF GLENN HOWELLS ARCHITECTS.

PLOT LOCATION KEY

--- APPLICATION BOUNDARY

ELEVATION LOCATION KEY

| Date   | Rev | Ву | Details                      |
|--------|-----|----|------------------------------|
| 110923 | P1  | KY | Detailed planning applicatio |
|        |     |    |                              |
|        |     |    |                              |
|        |     |    |                              |
|        |     |    |                              |
|        |     |    |                              |
|        |     |    |                              |
|        |     |    |                              |
|        |     |    |                              |
|        |     |    |                              |
|        |     |    |                              |
|        |     |    |                              |
|        |     |    |                              |
|        |     |    |                              |
|        |     |    |                              |
|        |     |    |                              |
|        |     |    |                              |
|        |     |    |                              |
|        |     |    |                              |
|        |     |    |                              |
|        |     |    |                              |
|        |     |    |                              |

Drawing Title Plot 10

Plot 10
West Elevation / Courtyard East Elevation

| Date         | Scale                | Checked  |
|--------------|----------------------|----------|
| Sept 2011    | 1:250@A1<br>1:500@A3 | DM       |
| Project Ref. | Drawing No.          | Revision |
| 1833         | DPA-10-203           | P1       |