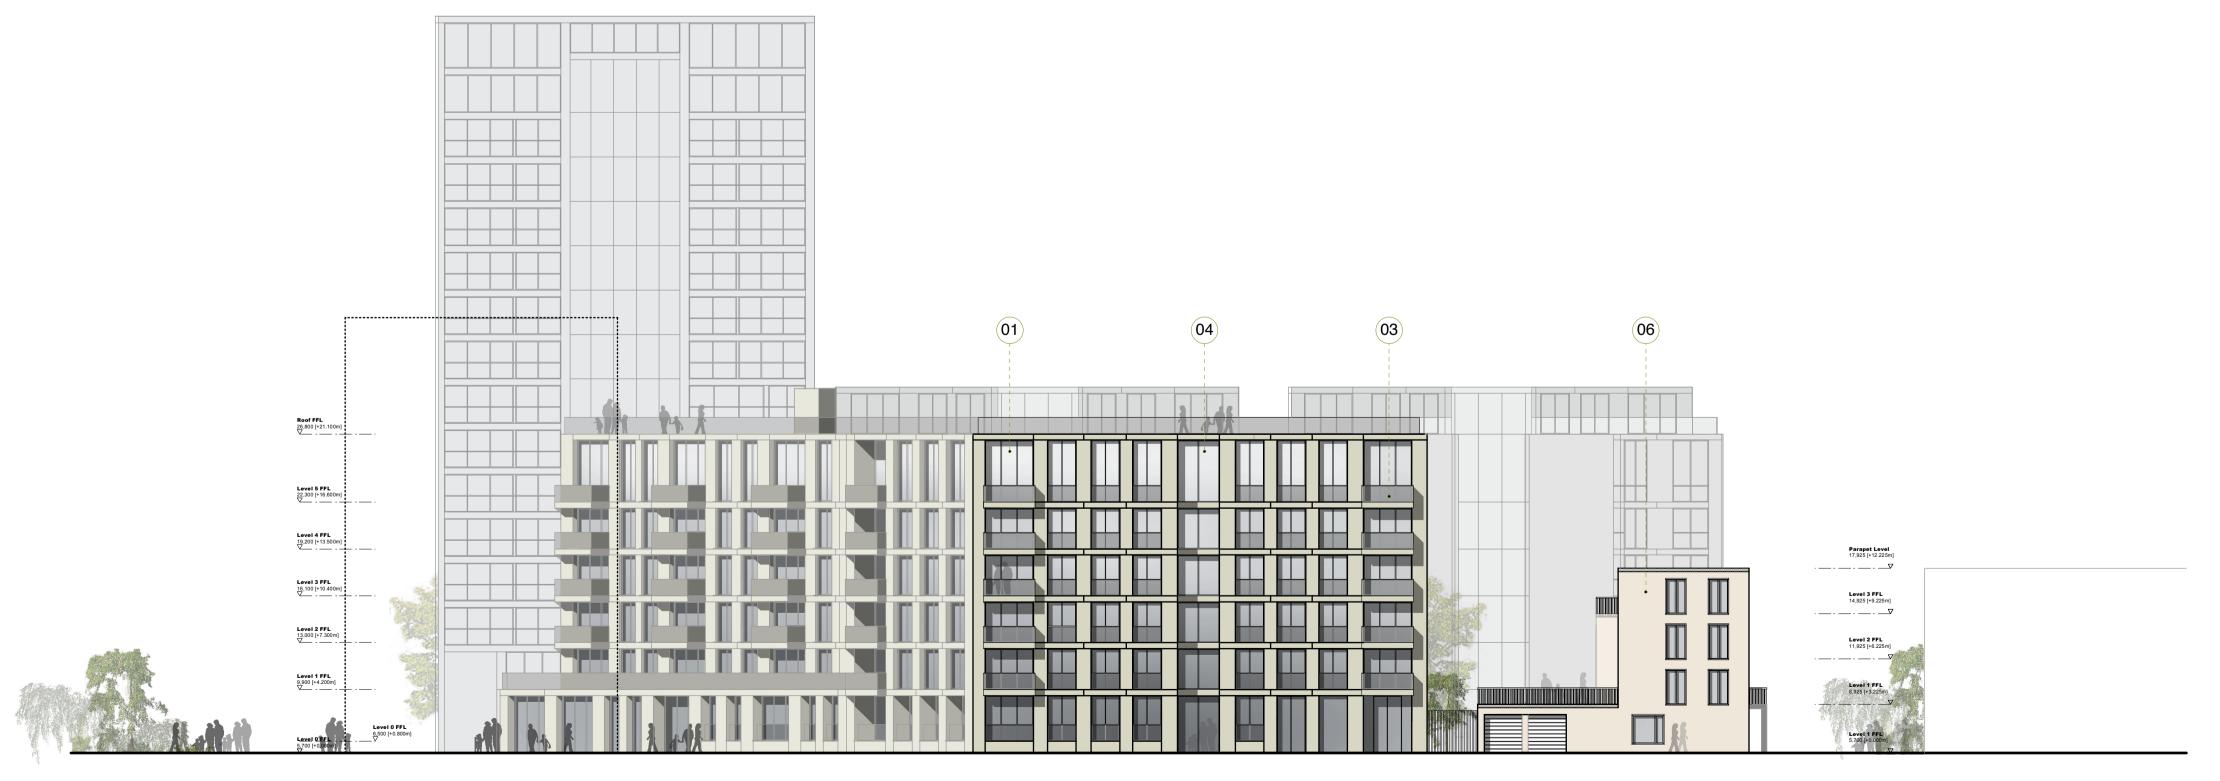

NORTH EAST ELEVATION

**NORTH ELEVATION** 

#### Material Key

- (01) Concrete Cladding
- (02) Aluminium Louvred Panel
- 03) Glazed Balustrade
- (04) High Performance Glazing
- (05) Aluminium Handrail
- 06 Brick
- (07) Metal Handrail

NOTES:
DIMENSIONS NOT TO BE SCALED FROM THIS
DRAWING. CONTRACTORS TO NOTIFY ARCHITECTS OF SITE VARIATIONS AFFECTING INFORMATION ON THIS DRAWING. THIS DRAWING IS COPYRIGHT OF GLENN HOWELLS ARCHITECTS.

Drawing Title Plot 10

North-East Elevation / North Elevation

| Date         | Scale                | Checked  |
|--------------|----------------------|----------|
| Sept 2011    | 1:250@A1<br>1:500@A3 | DM       |
| Project Ref. | Drawing No.          | Revision |
| 1833         | DPA-10-202           | P1       |