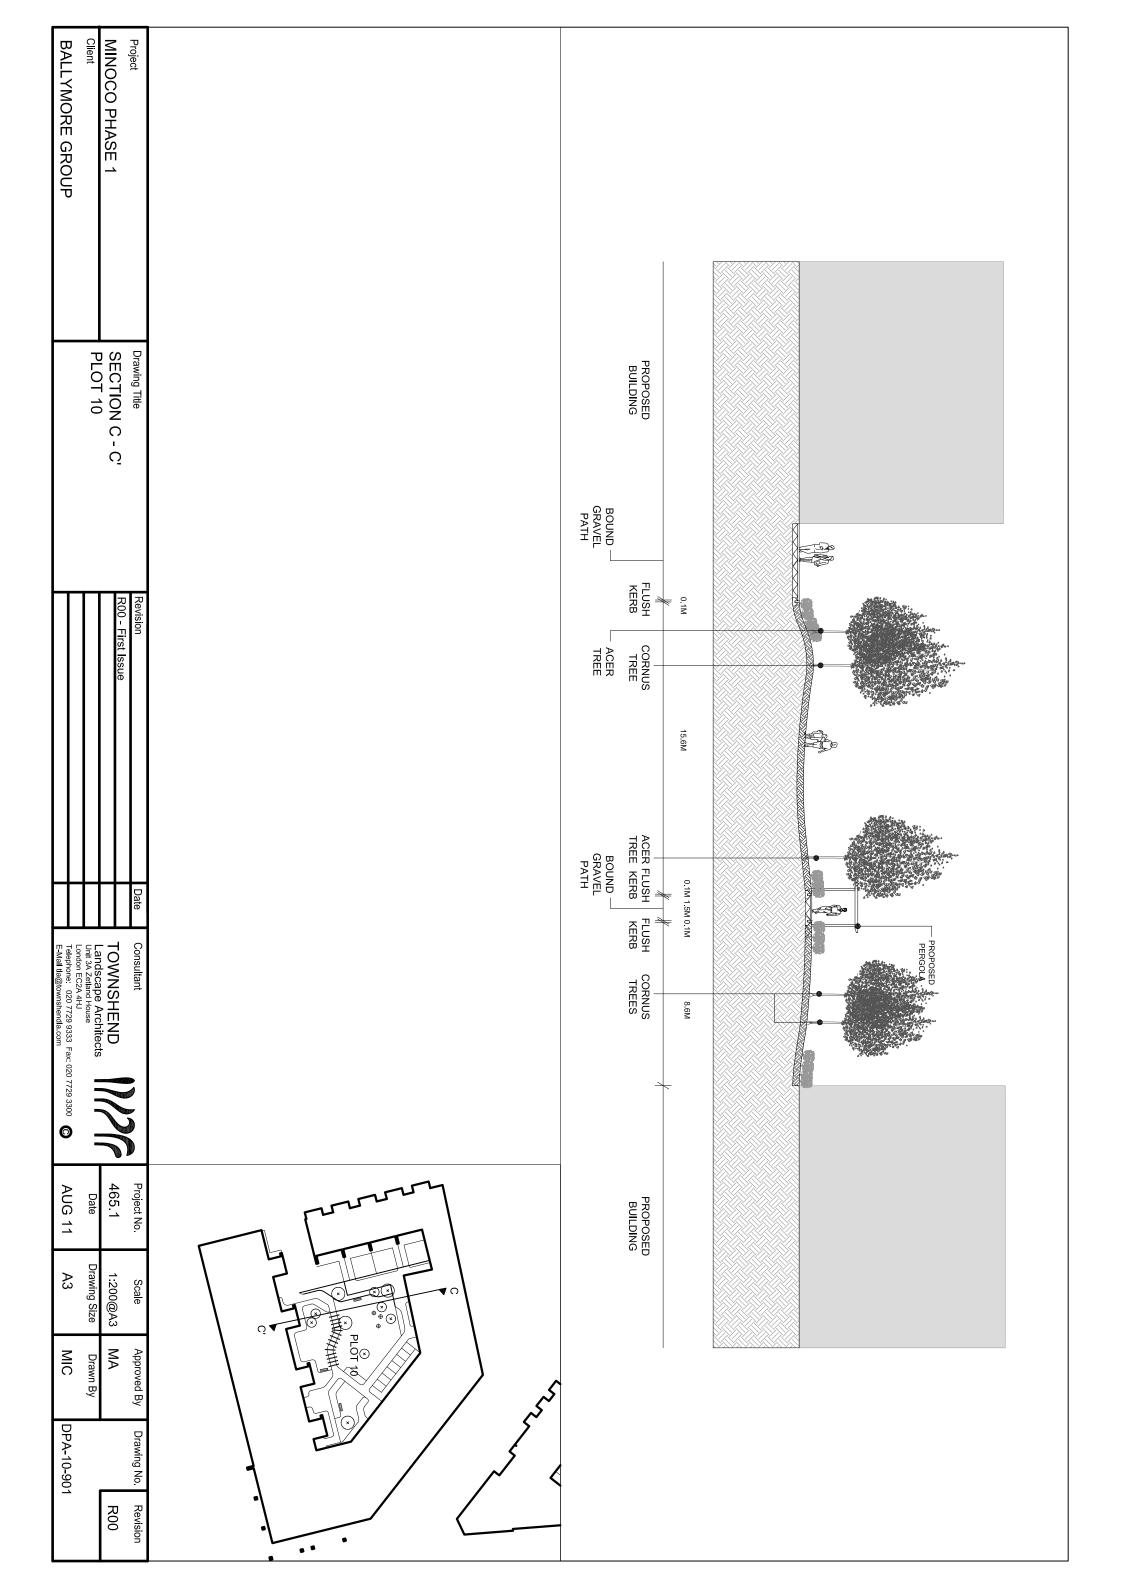

THIS DRAWING. THIS DRAWING IS COPYRIGHT OF GLENN HOWELLS ARCHITECTS.

PLOT LOCATION KEY



--- APPLICATION BOUNDARY

SECTION LOCATION KEY



Date 110923 P1 KY Details Detailed planning application

LOCATION KEY



### PLANNING ISSUE

# GLENN HOWELLS ARCHITECTS 321 Bradford St, Digbeth, Birmingham, B5 6ET Tel. 0121 666 7640 F. 0121 666 7641

roject

mail@glennhowells.co.uk

Minoco Plot Design

Client
Clearstorm Limited and Heracles Limited
both wholly owned subsidiaries of Ballymore Group

Drawing Title
Plot 10
Section AA / Section BB

| Date         | Scale                | Checked  |
|--------------|----------------------|----------|
| Sept 2011    | 1:250@A1<br>1:500@A3 | DM       |
| Project Ref. | Drawing No.          | Revision |
| 1833         | DPA-10-300           | P1       |