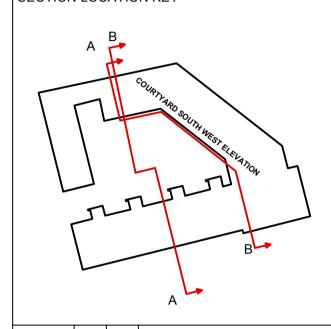

NOTES:
DIMENSIONS NOT TO BE SCALED FROM THIS DRAWING. CONTRACTORS TO NOTIFY ARCHITECTS OF SITE VARIATIONS AFFECTING INFORMATION ON THIS DRAWING. THIS DRAWING IS COPYRIGHT OF GLENN HOWELLS ARCHITECTS.

PLOT LOCATION KEY

--- APPLICATION BOUNDARY

SECTION LOCATION KEY

Date 110923 P1 KY Details Detailed planning application

LOCATION KEY

### PLANNING ISSUE

# GLENN HOWELLS ARCHITECTS 321 Bradford St, Digbeth, Birmingham, B5 6ET Tel. 0121 666 7640 F. 0121 666 7641

roject

mail@glennhowells.co.uk

Minoco Plot Design

Client
Clearstorm Limited and Heracles Limited
both wholly owned subsidiaries of Ballymore Group

Drawing Title
Plot 10
Section AA / Section BB

| Date         | Scale                | Checked  |
|--------------|----------------------|----------|
| Sept 2011    | 1:250@A1<br>1:500@A3 | DM       |
| Project Ref. | Drawing No.          | Revision |
| 1833         | DPA-10-300           | P1       |