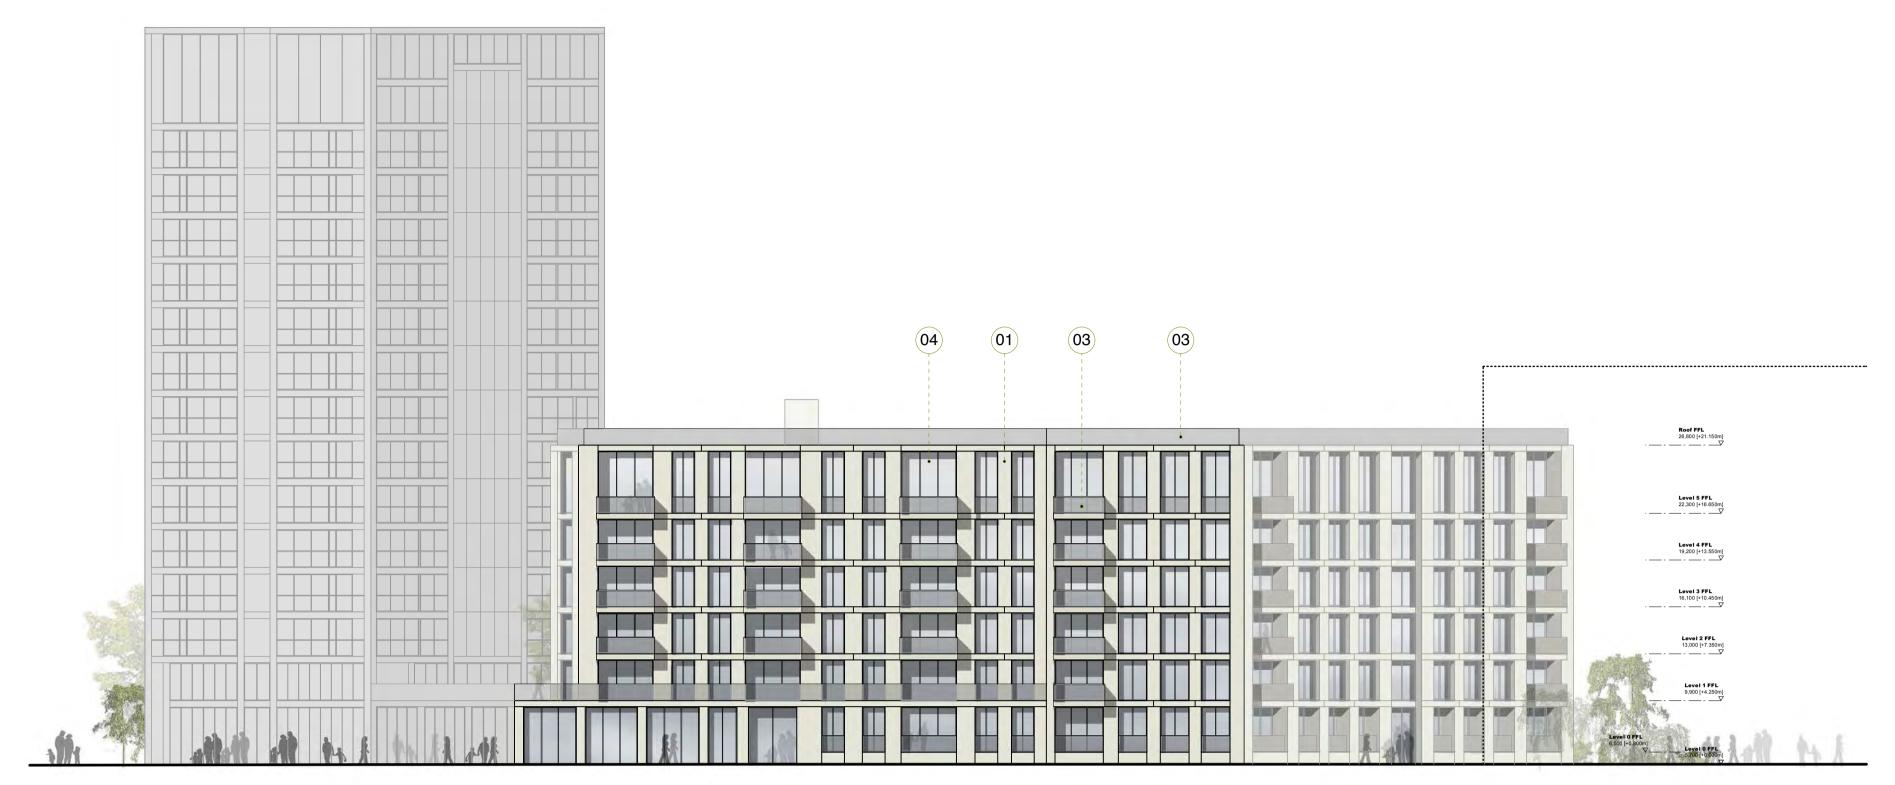

### **EAST ELEVATION**

#### Material Key

(01) Concrete Cladding

1-----

APPLICATION BOUNDARY

NOTES:
DIMENSIONS NOT TO BE SCALED FROM THIS
DRAWING. CONTRACTORS TO NOTIFY

DRAWING. THIS DRAWING IS COPYRIGHT OF

ARCHITECTS OF SITE VARIATIONS
AFFECTING INFORMATION ON THIS

Drawing Title
Plot 10

East Elevation / Courtyard South Elevation

| Date         | Scale                | Checked  |
|--------------|----------------------|----------|
| Sept 2011    | 1:250@A1<br>1:500@A3 | DM       |
| Project Ref. | Drawing No.          | Revision |
| 1833         | DPA-10-201           | P1       |