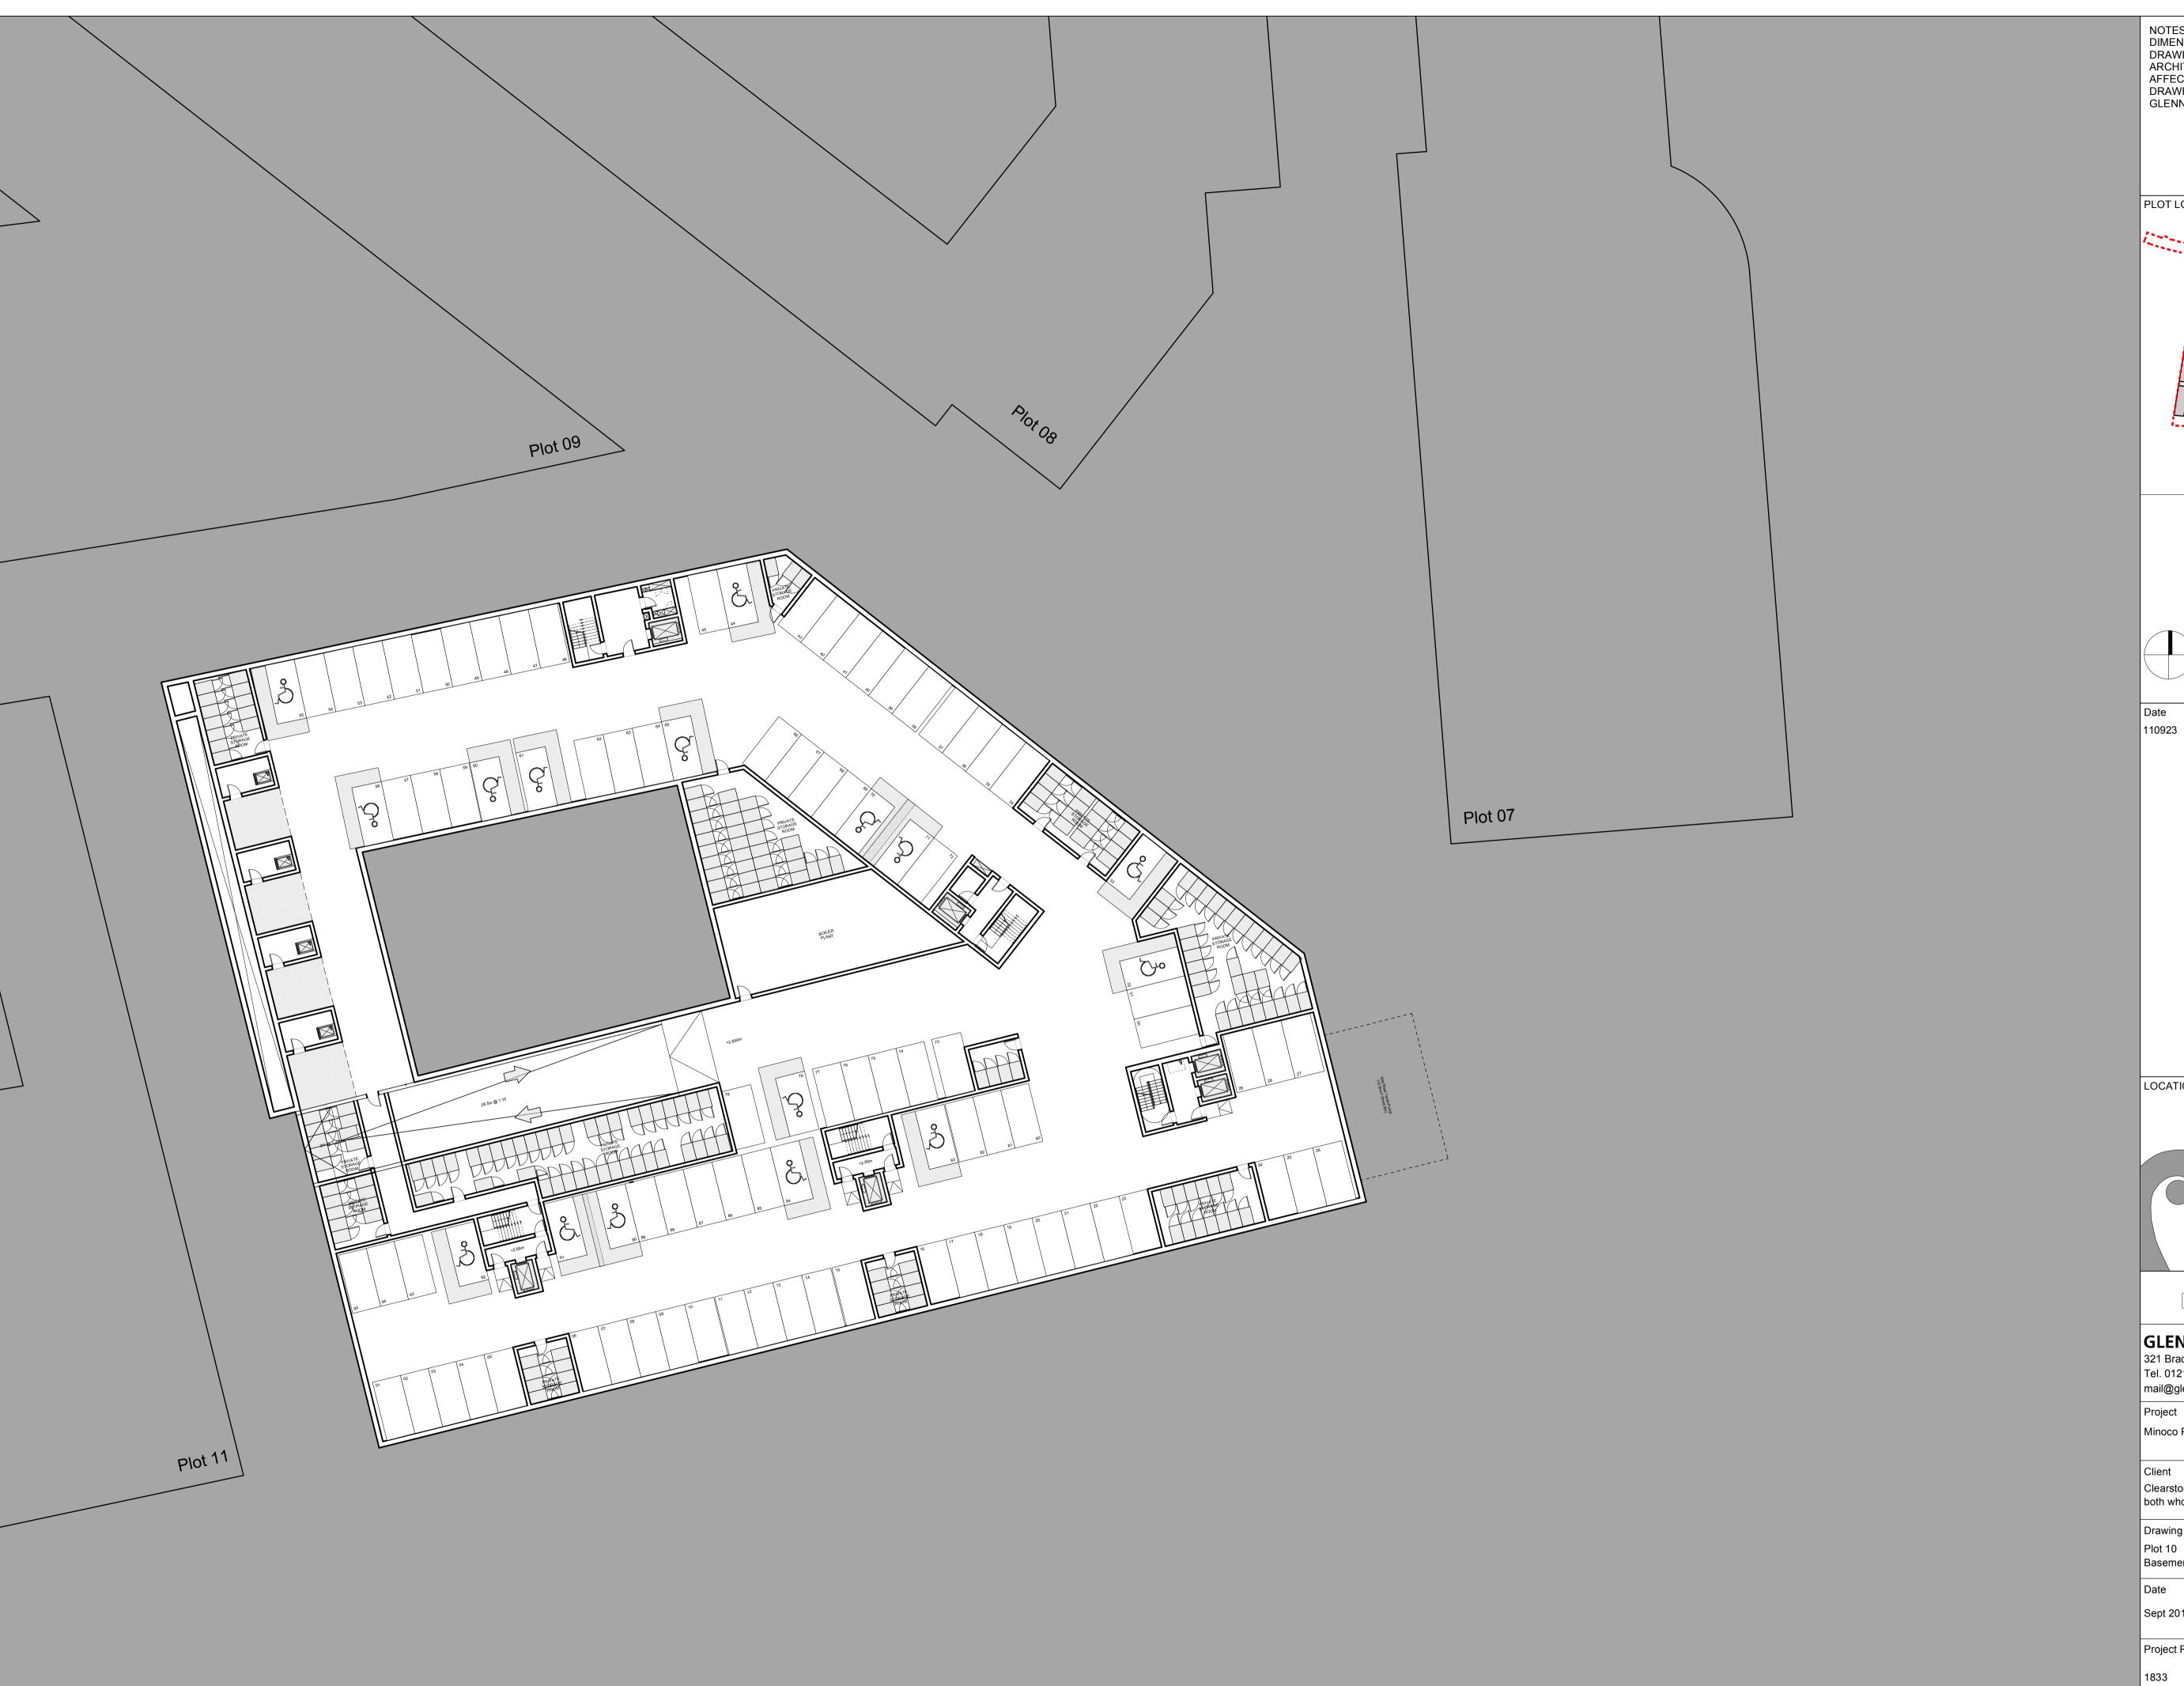

NOTES:
DIMENSIONS NOT TO BE SCALED FROM THIS DRAWING. CONTRACTORS TO NOTIFY ARCHITECTS OF SITE VARIATIONS AFFECTING INFORMATION ON THIS DRAWING. THIS DRAWING IS COPYRIGHT OF GLENN HOWELLS ARCHITECTS.

PLOT LOCATION KEY

--- APPLICATION BOUNDARY

110923 P1 SB Detailed planning application

LOCATION KEY

Drawing Title Plot 10 Basement Floor Plan

| Date         | Scale                | Checked  |
|--------------|----------------------|----------|
| Sept 2011    | 1:250@A1<br>1:500@A3 | DM       |
| Project Ref. | Drawing No.          | Revision |
| 1833         | DPA-10-099           | P1       |