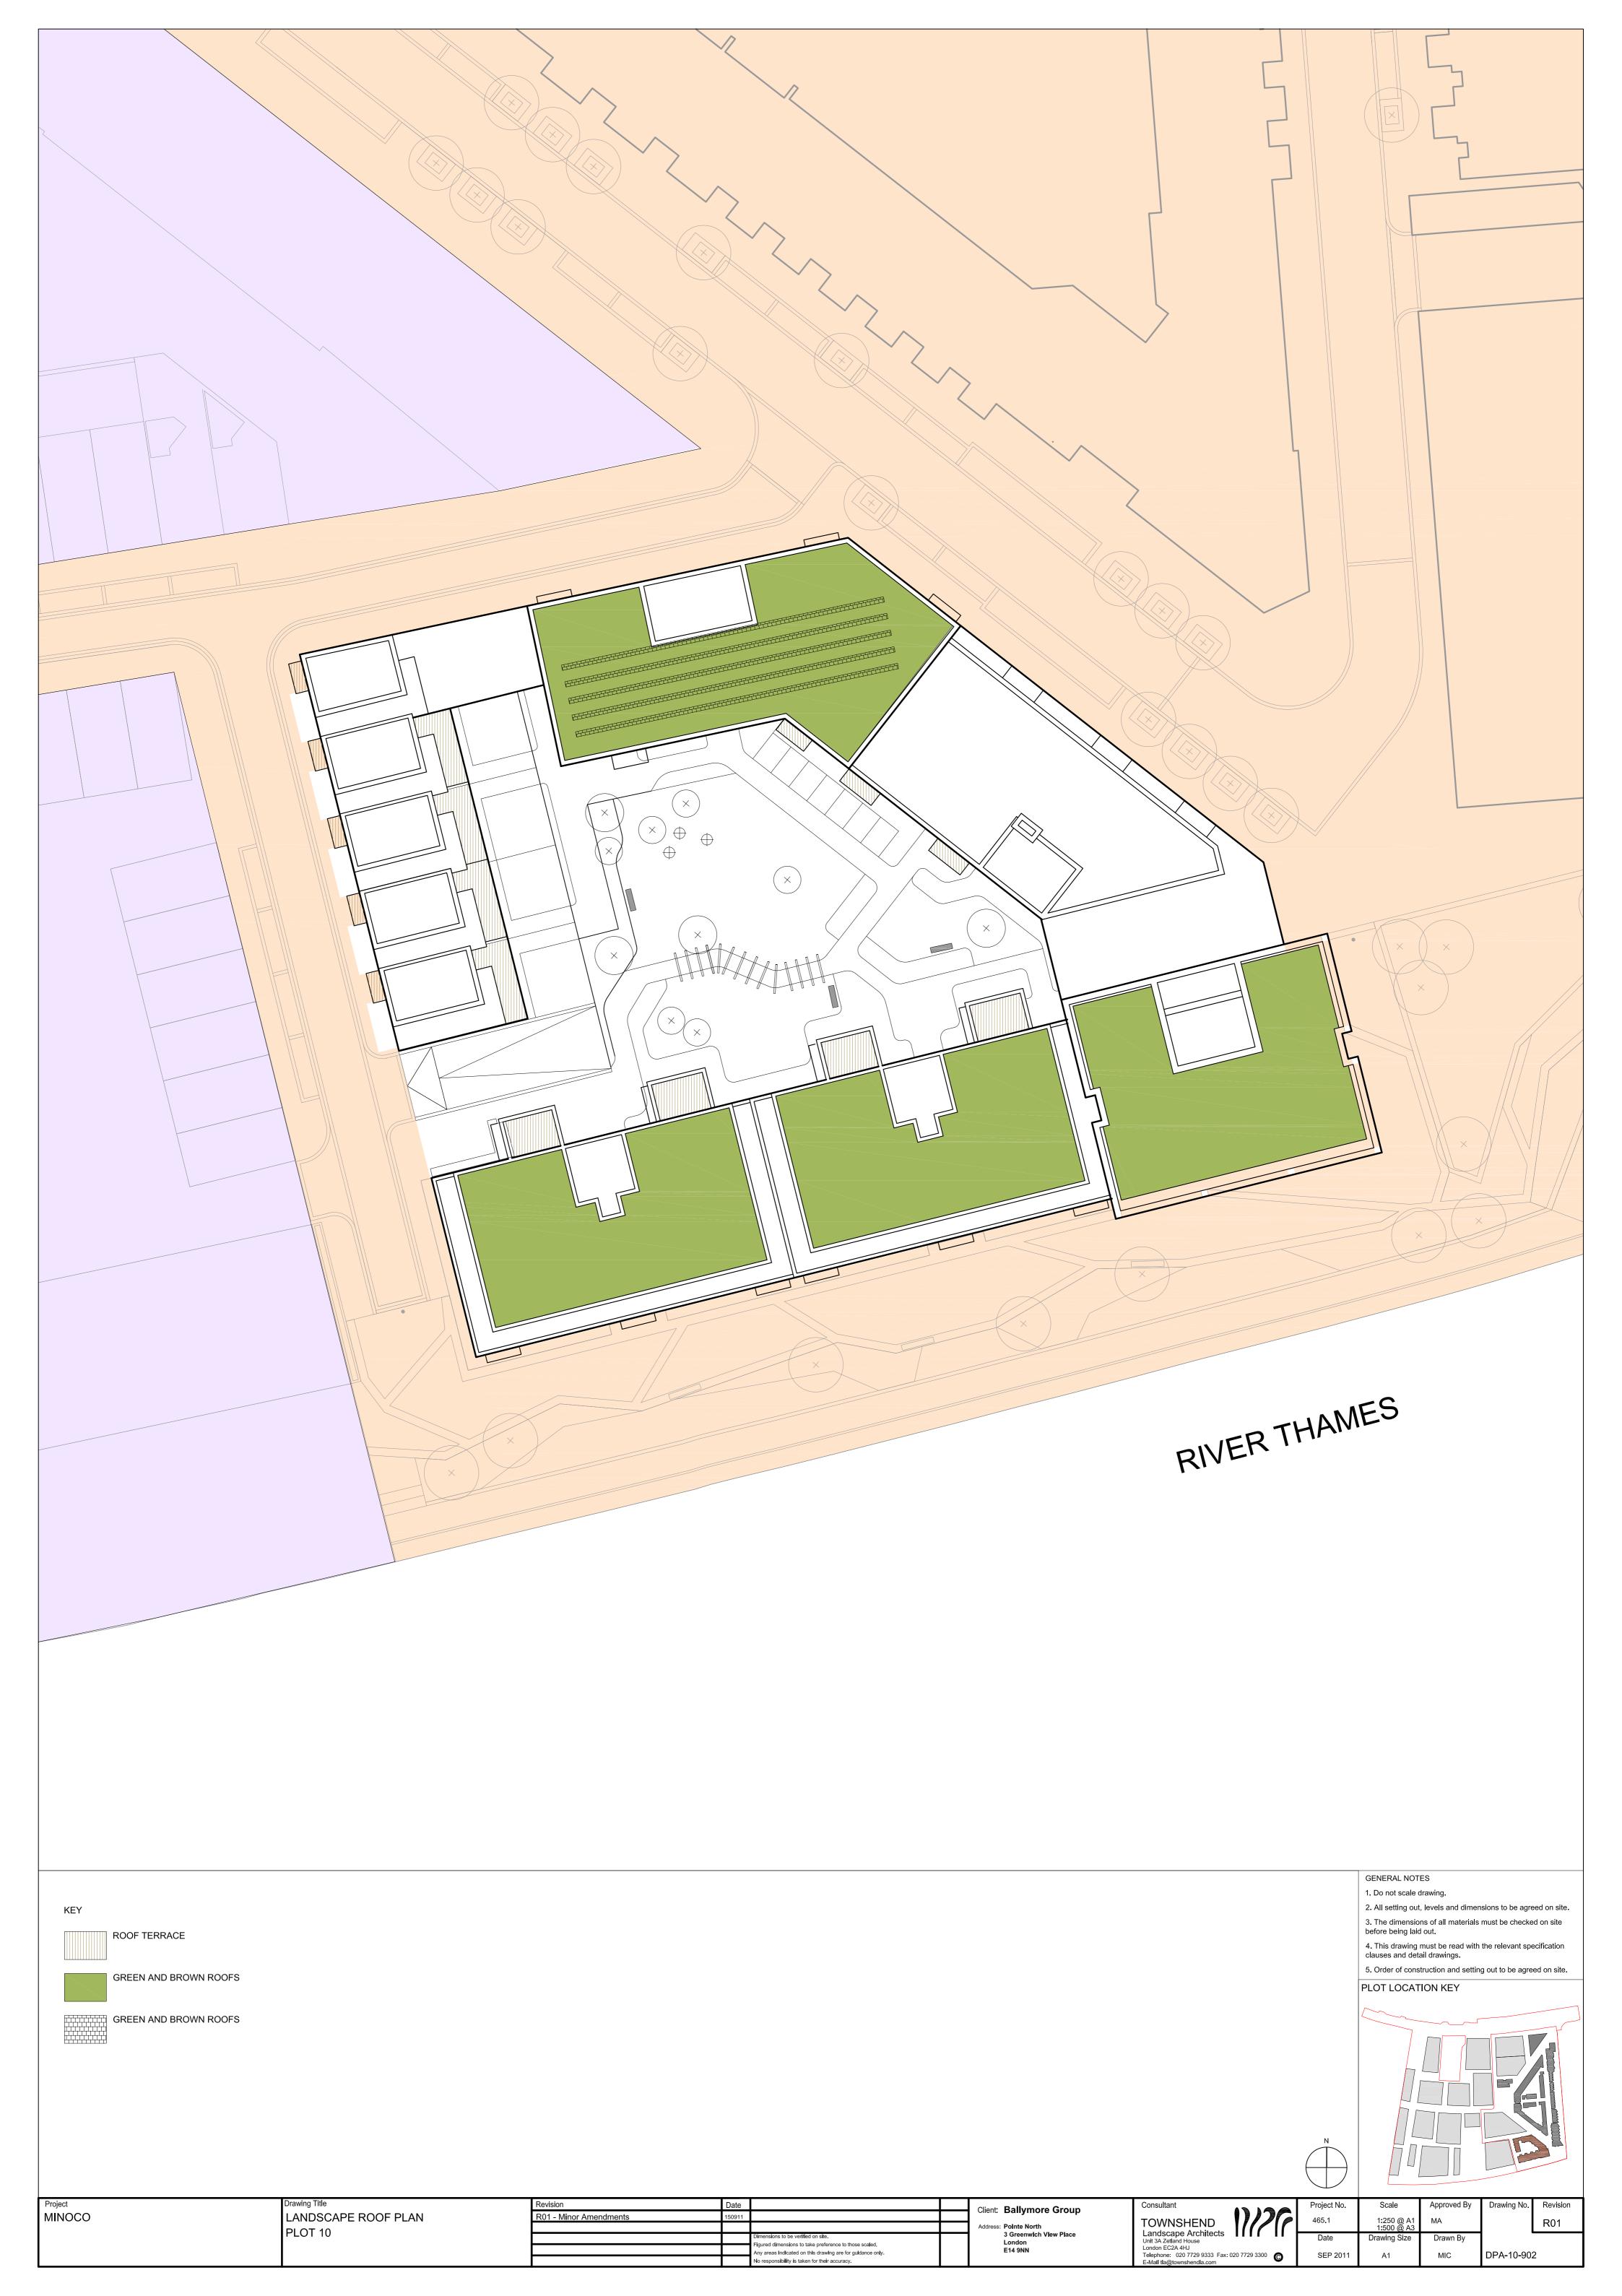

HIS DRAWING. THIS DRAWING IS COPYRIGHT OF GLENN HOWELLS ARCHITECTS.

PLOT LOCATION KEY



--- APPLICATION BOUNDARY

SECTION LOCATION KEY



Date 110923 P1 KY Details Detailed planning application

LOCATION KEY



### PLANNING ISSUE

# GLENN HOWELLS ARCHITECTS 321 Bradford St, Digbeth, Birmingham, B5 6ET Tel. 0121 666 7640 F. 0121 666 7641

roject

mail@glennhowells.co.uk

Minoco Plot Design

Client
Clearstorm Limited and Heracles Limited
both wholly owned subsidiaries of Ballymore Group

Drawing Title
Plot 10
Section AA / Section BB

| Date         | Scale                | Checked  |
|--------------|----------------------|----------|
| Sept 2011    | 1:250@A1<br>1:500@A3 | DM       |
| Project Ref. | Drawing No.          | Revision |
| 1833         | DPA-10-300           | P1       |