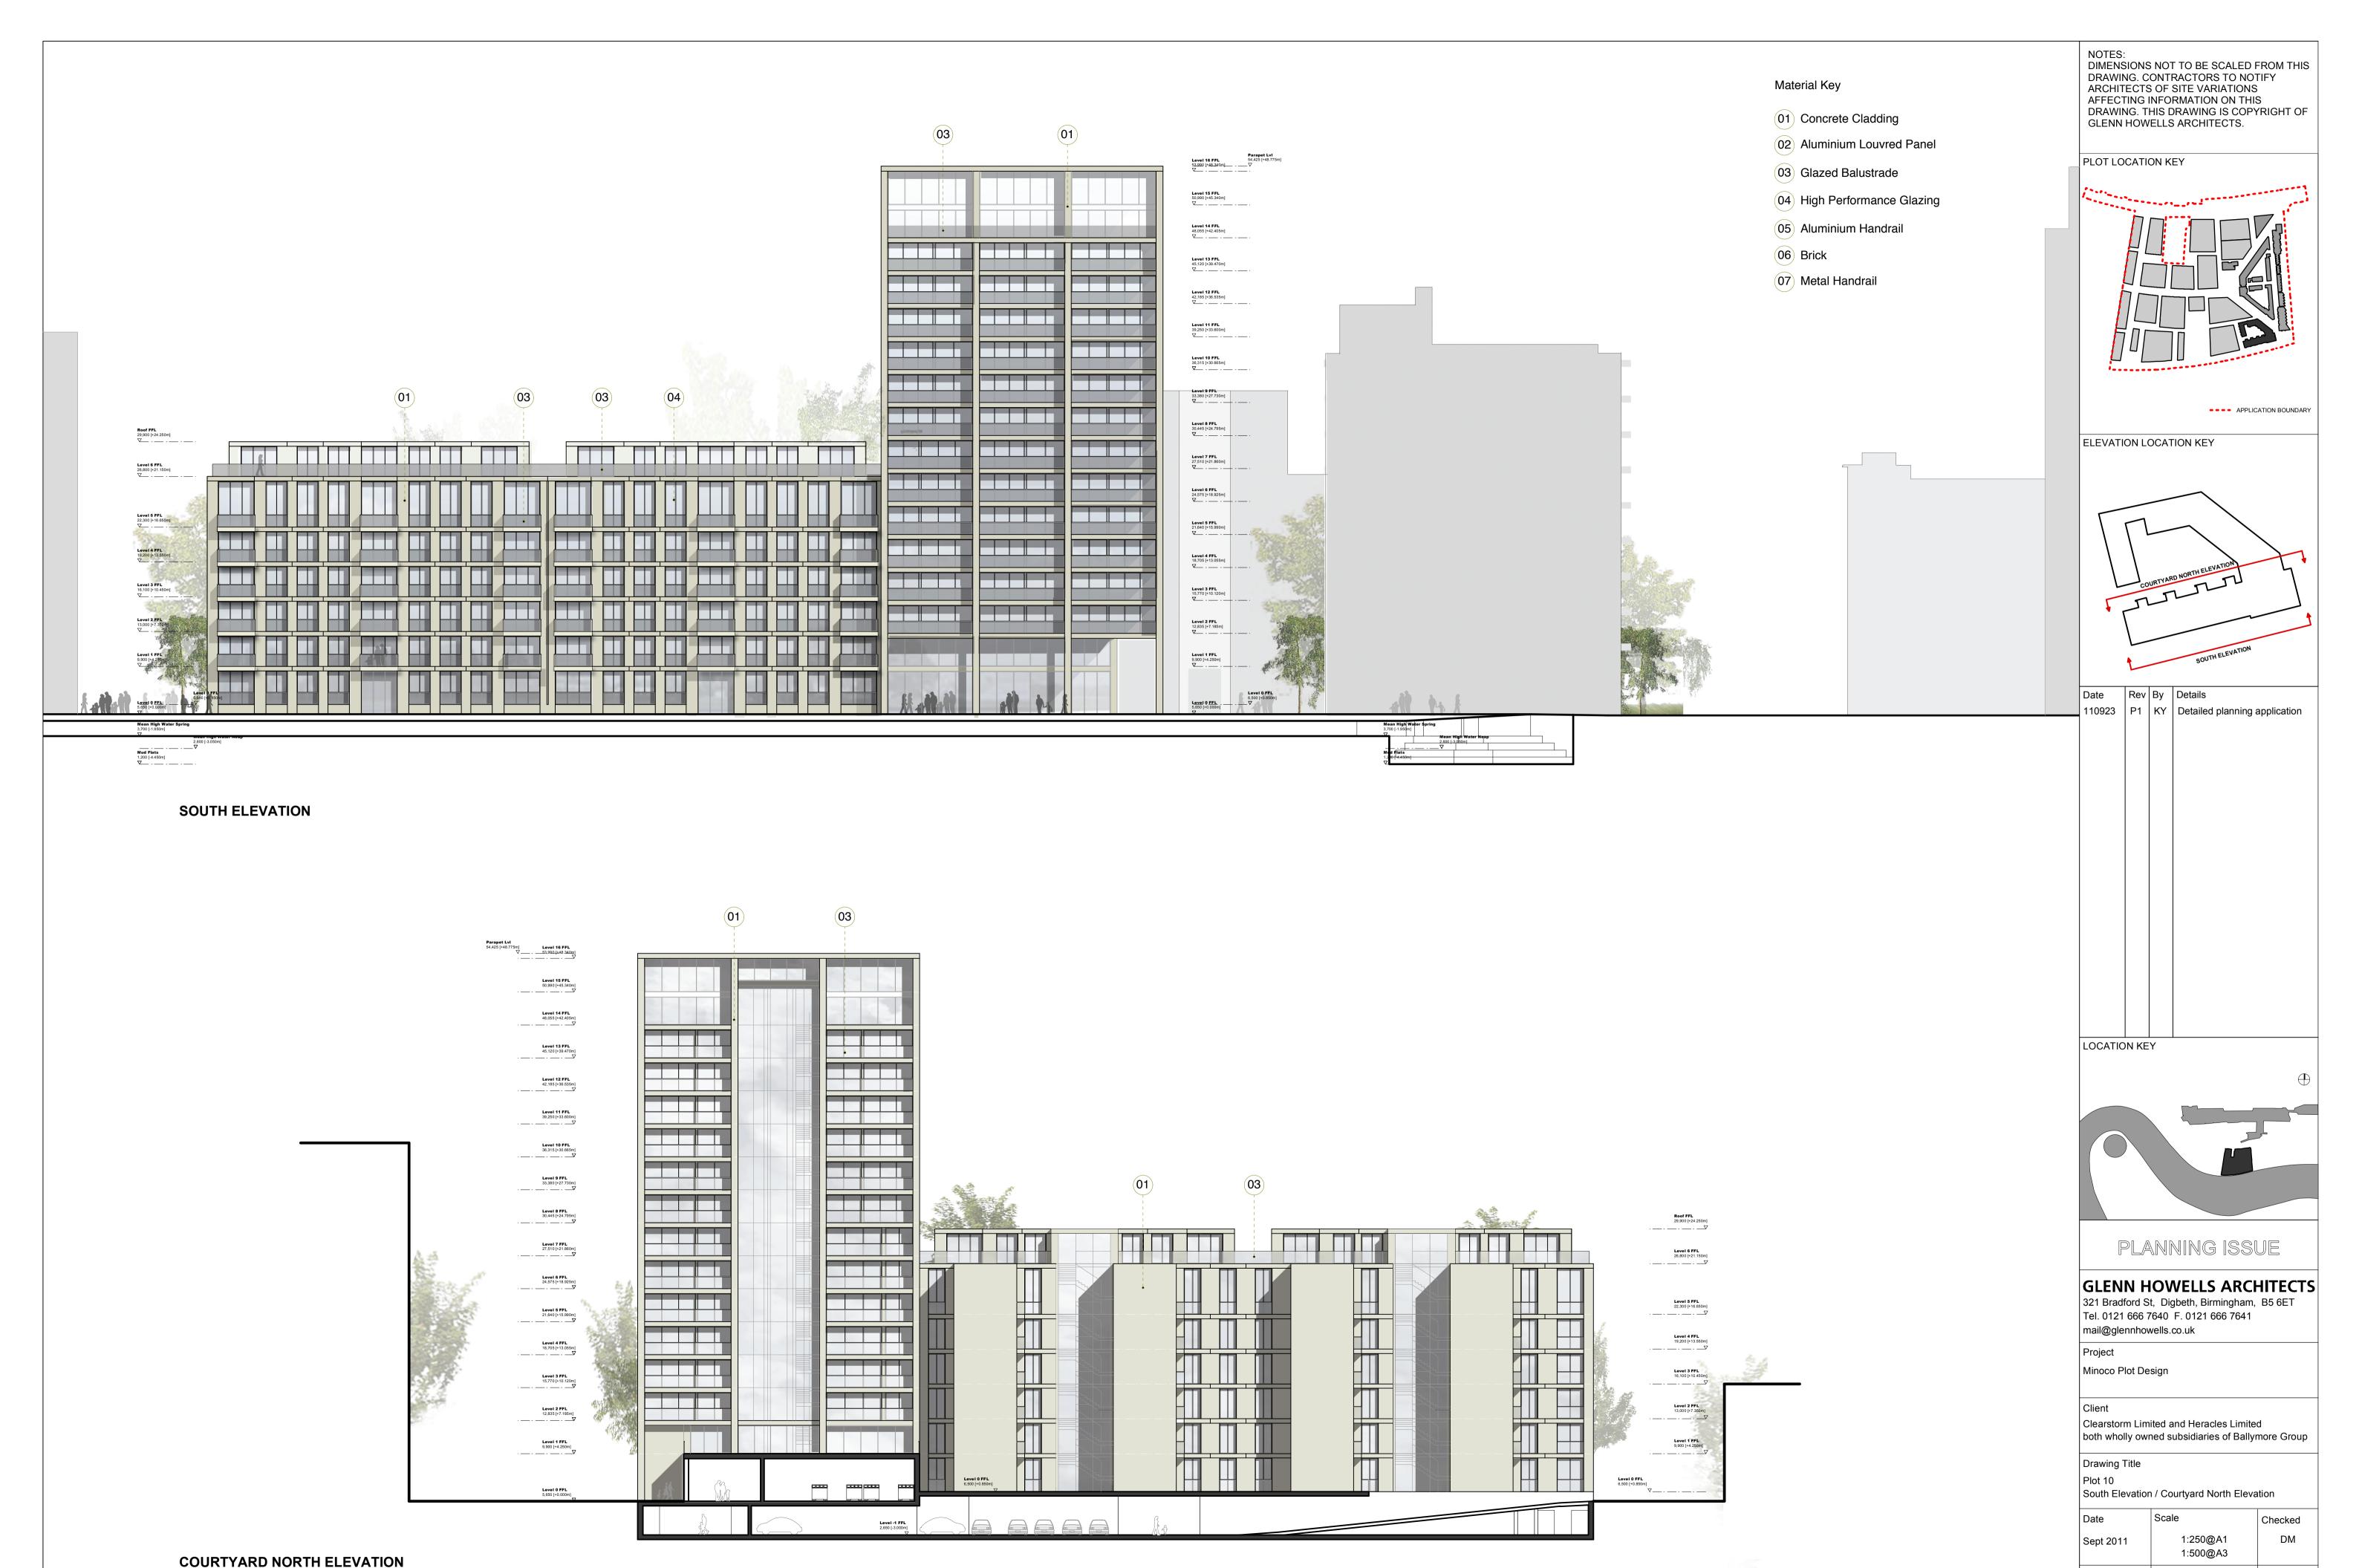

#### Material Key

(01) Concrete Cladding

1-----

APPLICATION BOUNDARY

NOTES:
DIMENSIONS NOT TO BE SCALED FROM THIS
DRAWING. CONTRACTORS TO NOTIFY

DRAWING. THIS DRAWING IS COPYRIGHT OF

ARCHITECTS OF SITE VARIATIONS
AFFECTING INFORMATION ON THIS

GLENN HOWELLS ARCHITECTS.

PLOT LOCATION KEY

ELEVATION LOCATION KEY

| Date   | Rev | Ву | Details                       |
|--------|-----|----|-------------------------------|
| 110923 | P1  | KY | Detailed planning application |
|        |     |    |                               |
|        |     |    |                               |
|        |     |    |                               |
|        |     |    |                               |
|        |     |    |                               |
|        |     |    |                               |
|        |     |    |                               |
|        |     |    |                               |
|        |     |    |                               |
|        |     |    |                               |
|        |     |    |                               |
|        |     |    |                               |
|        |     |    |                               |
|        |     |    |                               |
|        |     |    |                               |

LOCATION KEY

### PLANNING ISSUE

# GLENN HOWELLS ARCHITECTS 321 Bradford St, Digbeth, Birmingham, B5 6ET Tel. 0121 666 7640 F. 0121 666 7641 mail@glennhowells.co.uk

Project

Minoco Plot Design

Client Clearstorm

Clearstorm Limited and Heracles Limited both wholly owned subsidiaries of Ballymore Group

Drawing Title
Plot 10

East Elevation / Courtyard South Elevation

| Date         | Scale                | Checked  |
|--------------|----------------------|----------|
| Sept 2011    | 1:250@A1<br>1:500@A3 | DM       |
| Project Ref. | Drawing No.          | Revision |
| 1833         | DPA-10-201           | P1       |

NORTH EAST ELEVATION

**NORTH ELEVATION** 

#### Material Key

- (01) Concrete Cladding
- (02) Aluminium Louvred Panel
- 03) Glazed Balustrade
- (04) High Performance Glazing
- (05) Aluminium Handrail
- 06 Brick
- (07) Metal Handrail

NOTES:
DIMENSIONS NOT TO BE SCALED FROM THIS
DRAWING. CONTRACTORS TO NOTIFY ARCHITECTS OF SITE VARIATIONS AFFECTING INFORMATION ON THIS DRAWING. THIS DRAWING IS COPYRIGHT OF GLENN HOWELLS ARCHITECTS.

PLOT LOCATION KEY

APPLICATION BOUNDARY

ELEVATION LOCATION KEY

| Date   | Rev | Ву | Details                       |
|--------|-----|----|-------------------------------|
| 110923 | P1  | KY | Detailed planning application |
|        |     |    |                               |
|        |     |    |                               |
|        |     |    |                               |
|        |     |    |                               |
|        |     |    |                               |
|        |     |    |                               |
|        |     |    |                               |
|        |     |    |                               |
|        |     |    |                               |
|        |     |    |                               |
|        |     |    |                               |
|        |     |    |                               |
|        |     |    |                               |
|        |     |    |                               |
|        |     |    |                               |
|        |     |    |                               |
|        |     |    |                               |
|        |     |    |                               |
|        |     |    |                               |
|        |     |    |                               |
|        |     |    |                               |

#### GLENN HOWELLS ARCHITECTS 321 Bradford St, Digbeth, Birmingham, B5 6ET Tel. 0121 666 7640 F. 0121 666 7641

mail@glennhowells.co.uk

Minoco Plot Design

Clearstorm Limited and Heracles Limited both wholly owned subsidiaries of Ballymore Group

Drawing Title Plot 10

North-East Elevation / North Elevation

| Date         | Scale                | Checked  |
|--------------|----------------------|----------|
| Sept 2011    | 1:250@A1<br>1:500@A3 | DM       |
| Project Ref. | Drawing No.          | Revision |
| 1833         | DPA-10-202           | P1       |