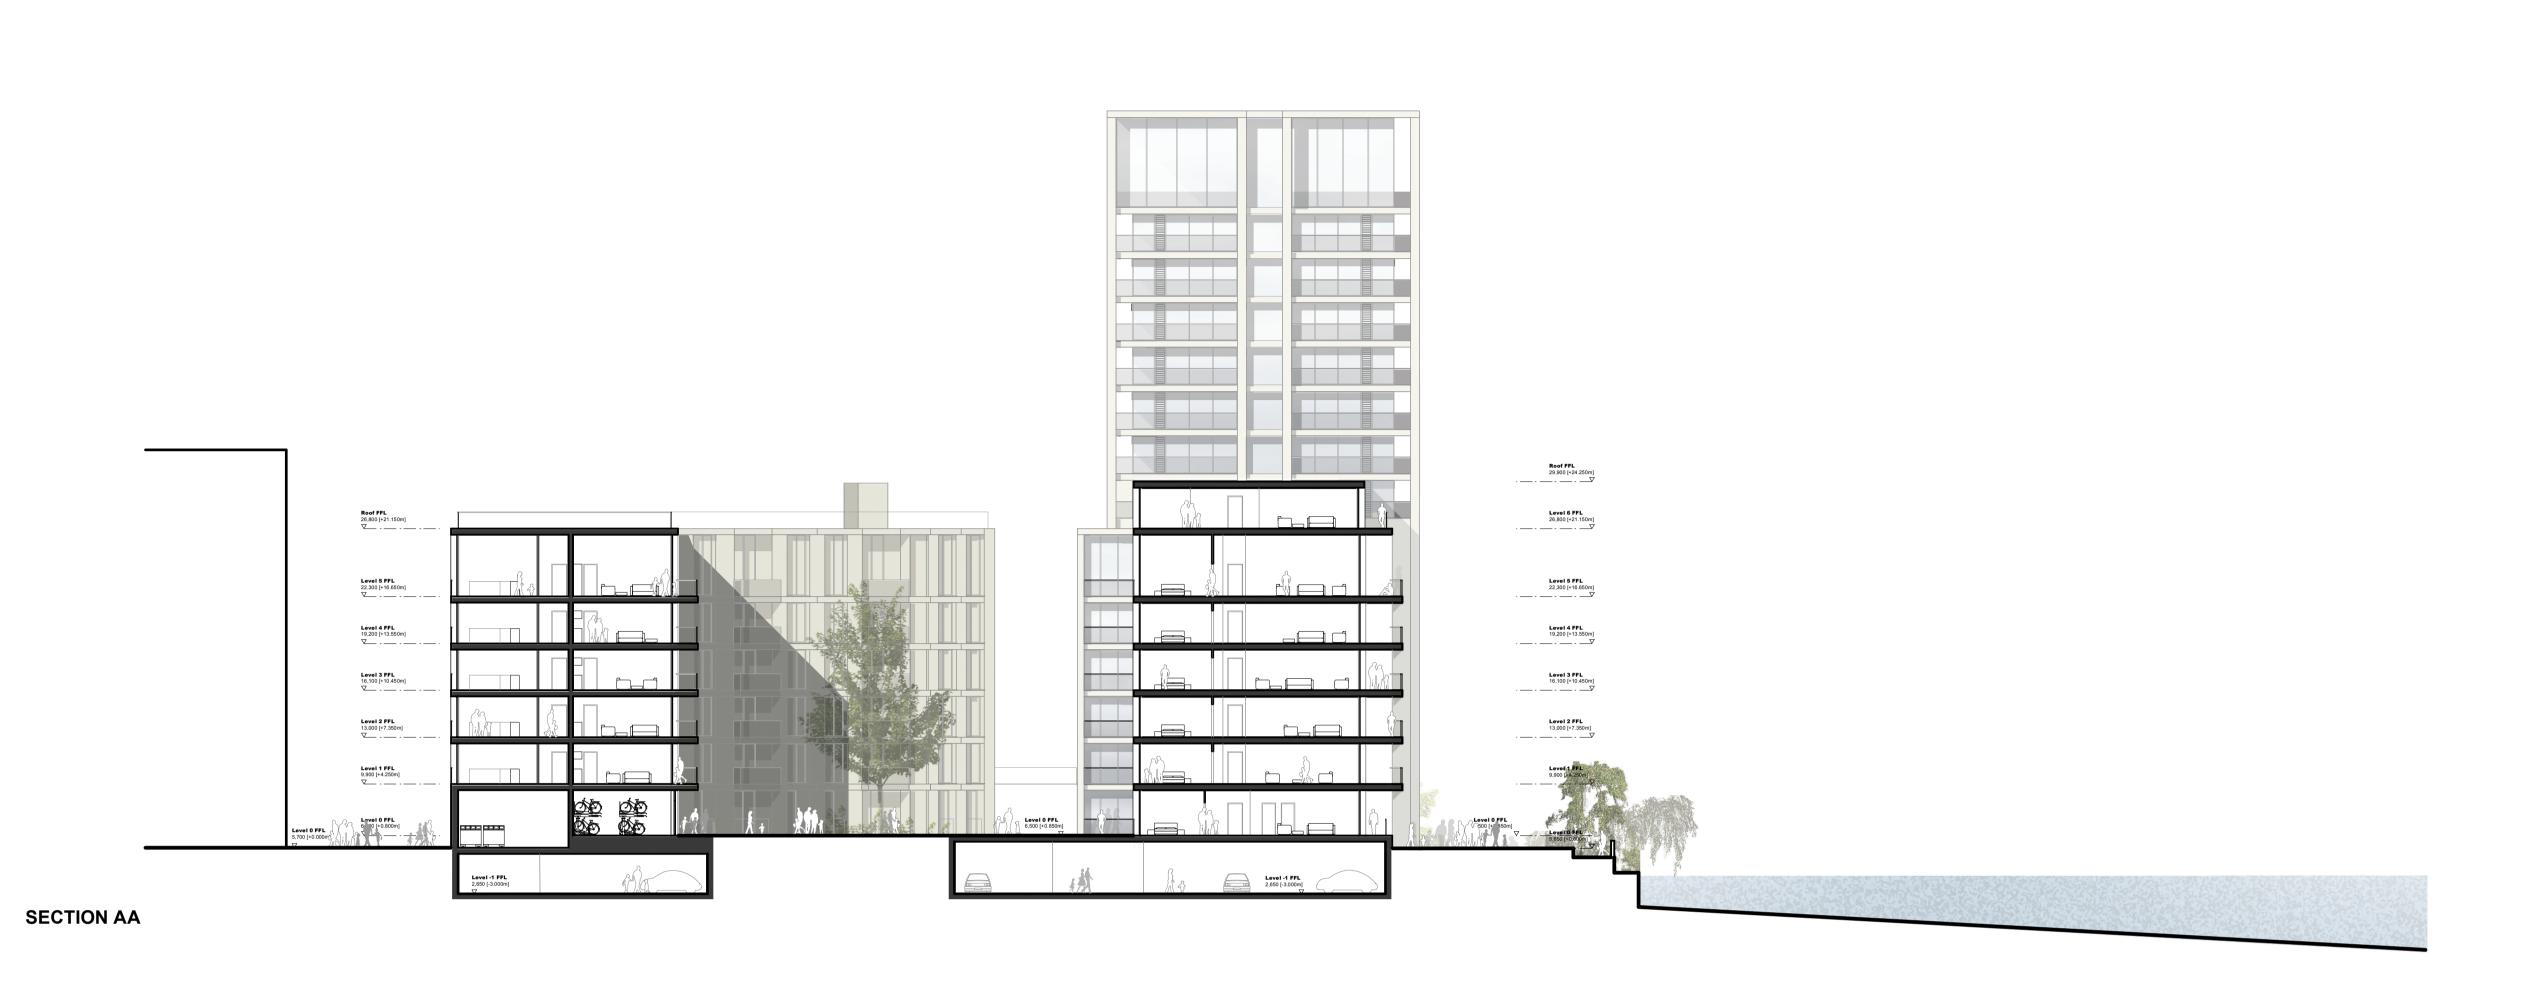

Drawing Title
Plot 10
Section AA / Section BB

| Date         | Scale                | Checked  |
|--------------|----------------------|----------|
| Sept 2011    | 1:250@A1<br>1:500@A3 | DM       |
| Project Ref. | Drawing No.          | Revision |
| 1833         | DPA-10-300           | P1       |