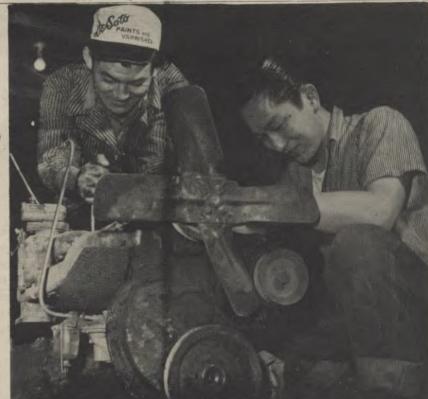

- 21 -

Tractor Repair and Maintenance: One of the many vocational courses for adult men and women.

Originally it was necessary to work out with the War and Navy Departments and other agencies procedures for clearance of students from relocation centers and colleges which they might attend. In August 1944, all restrictions were removed.