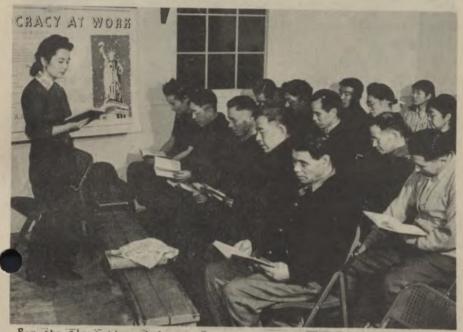

# THE POST SECONDARY PROGRAM

The evacuation and the assembling of individuals and families in the relocation centers had brought together many

- 19 -

For the first time adults learn to read, write and speak the English language--a very popular activity at the WRA Centers.

people unskilled in performing the various duties and tasks found on the relocation center and to a great extent unprepared for successful relocation in new and strange communities after leaving the centers. To enable these individuals better to perform essential tasks on the center, to prepare for some useful occupation after leaving the centers, and to provide means of adjusting into new communities, extensive general and vocational educational programs for adults were organized. The adult programs stressed principally improving the use of English training in American customs and habits that would best enable the individual to participate in community life. The vocational education courses were aimed primarily at assisting the individuals to develop adequate skills for center employment and for outside occupations.