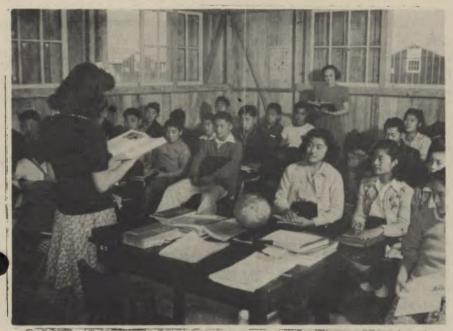

- 13 -

A minth grade group conducting regular classroom activities.

### SECONDARY SCHOOLS

The secondary school unit comprised of grades seven to twelve, inclusive, was organized on the basis of combined junior-senior high schools. Much of the work of the first three years was designed to provide for the pupil exploratory experiences, to improve his skills in the tool subjects, and to expand his knowledge and experiences in certain areas. The programs for the last three years were planned to permit each pupil to pursue a selected curriculum, yet to reserve time for personal enrichment through other experiences and studies.

### ORGANIZATION OF THE SECONDARY SCHOOL

Following the evacuation approximately 16,000 secondary pupils were assembled on the ten relocation (later reduced to one