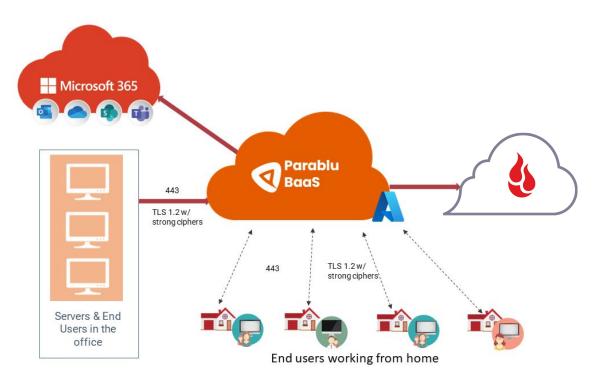

### **Solution Overview**

Managing backup for Microsoft 365 presents opportunities due to complexities in M365 applications like Exchange, SharePoint, Teams, and OneDrive. The potential for data loss is always present in misaligned default retention policies, the risk of accidental deletions, and vulnerability to constant cyber threats like ransomware. Adding Parablu and Backblaze B2 Cloud Storage to your M365 backup strategy allows you to create a robust, cost-effective multi-cloud environment—delivering advanced backup capabilities and enhanced data resiliency.

Parablu and Backblaze deliver a streamlined, cost-effective, and highly secure service for Microsoft 365 users of any scale. Our platform ensures comprehensive protection and management across your entire Microsoft 365 environment while focusing on reducing storage costs up to 70%.